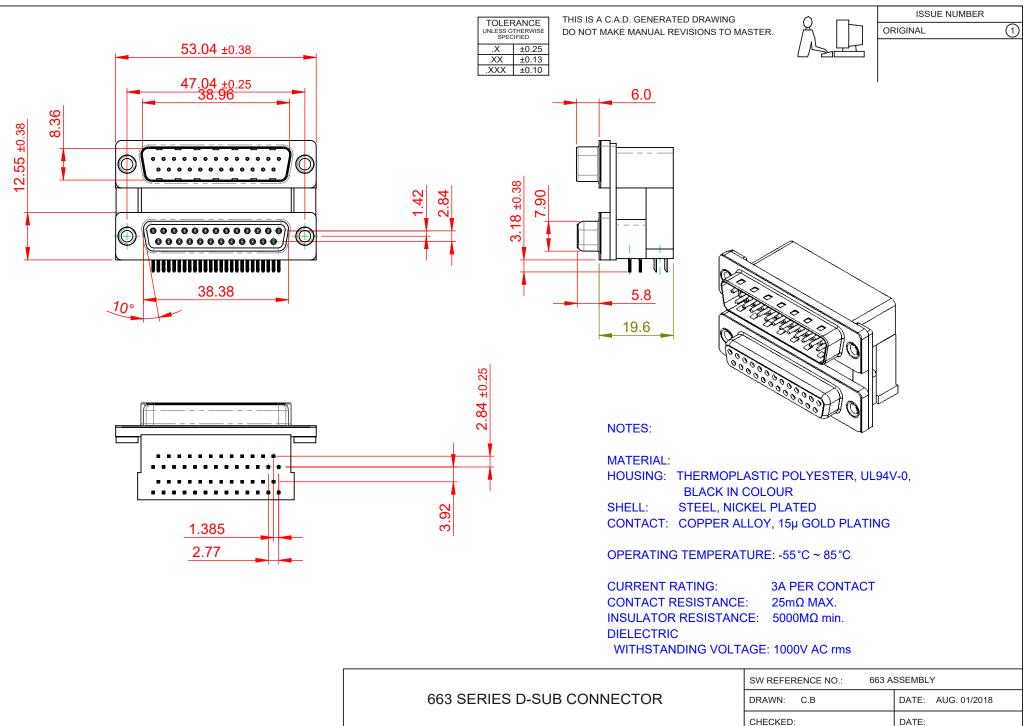

COMPLIANT

THIS SERIES FULLY CONFORMS TO THE EUROPEAN UNION DIRECTIVES 2011/65/EU FOR RoHS COMPLIANCY.

| 003 SERIES D-SUD CONNECTOR           |  |                            |                                                                                                                                             | DRAWN: C.B                      |           | DATE:   |
|--------------------------------------|--|----------------------------|---------------------------------------------------------------------------------------------------------------------------------------------|---------------------------------|-----------|---------|
|                                      |  |                            | CHECKED:                                                                                                                                    |                                 | DATE:     |         |
|                                      |  | EDAC INC                   | THESE DRAWINGS AND SPECIFICATIONS<br>ARE THE PROPERTY OF EDAC INC.,AND<br>SHALL NOT BE REPRODUCED,OR COPIED<br>OR USED AS THE BASIS FOR THE | SCALE: (IN C.A.D.               | 1:1)      | SHEET   |
|                                      |  | TORONTO, ONTARIO<br>CANADA |                                                                                                                                             | DRAWING NUMBER: 663-025-364-007 |           | 364-007 |
| YOUR CONNECTION TO QUALITY & SERVICE |  | O QUALITY & SERVICE        | MANUFACTURE OR SALE OF APPARATUS<br>WITHOUT WRITTEN PERMISSION.                                                                             | PART NUMBER:                    | 663-025-3 | 364-007 |