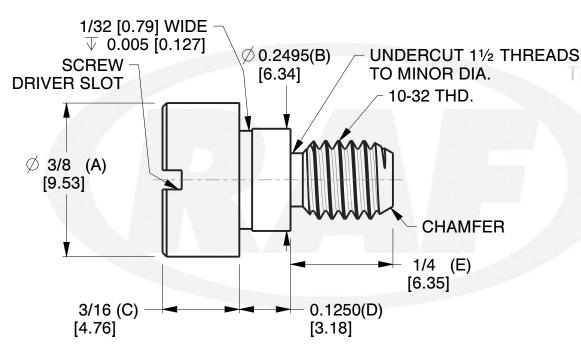

## NOTES:

- 1. Material: Stainless Steel
- 2. Finish:
- 3. ASME Y14.5-M 2009
- 4. All Drawing Dimensions are in Inches [mm]
- 5. Unless otherwise specified; Edge Breaks, Radii or Countersinks 0.005-0.015

DIAMETERS: ± 0.005

NON-METALLIC

LENGTH: ± 0.010

INTERNAL THREADS:

MINIMUM THREAD DEPTH

| COMPONENT          | SLOTTED HEAD |        |  |
|--------------------|--------------|--------|--|
| 7035-SS            |              | SCALE  |  |
|                    |              | 4.27   |  |
| PRECISION SHOULDER | SCREWS       | SHEET  |  |
| SI OTTED HEAD      |              | 1 of 1 |  |