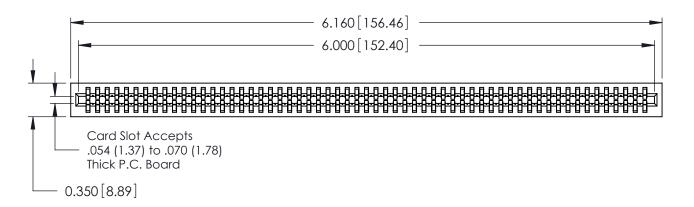

ISSUE NUMBER

ORIGINAL

Contact Information
541-Wire Wrap, Regular Point - Tail LG.=.750(19.05)
.100" (2.54mm) Contact Spacing x .200" (5.08mm) Row Spacing

725 Series Ultra-Mate Card Edge Connector - Press Fit