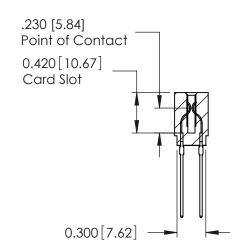

ISSUE NUMBER

ORIGINAL

Contact Information
541-Wire Wrap, Regular Point - Tail LG.=.750(19.05)
.100" (2.54mm) Contact Spacing x .200" (5.08mm) Row Spacing

725 Series Ultra-Mate Card Edge Connector - Press Fit