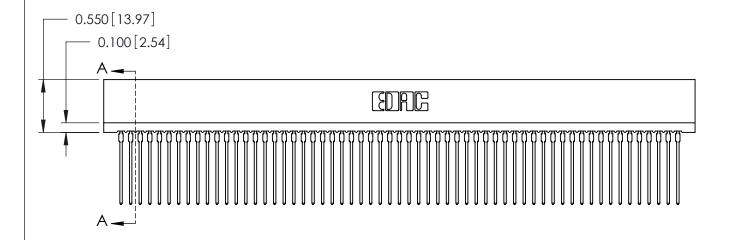

ISSUE NUMBER

ORIGINAL

Contact Information
541-Wire Wrap, Regular Point - Tail LG.=.750(19.05)
.100" (2.54mm) Contact Spacing x .200" (5.08mm) Row Spacing

725 Series Ultra-Mate Card Edge Connector - Press Fit

DRAWN: DATE: AUG31/09 J.LEE SEGJEON A-A CHECKED: SCALE: SHEET 1 OF 1 DRAWING NUMBER **ISSUE** 

ACAD REFERENCE NO.

725-ENG MASTER

725-ENG MASTER