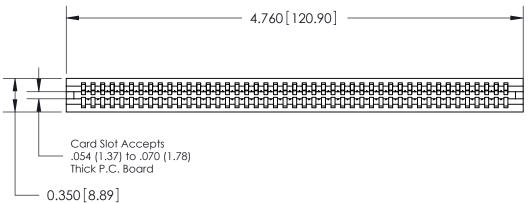

THIS IS A C.A.D. GENERATED DRAWING DO NOT MAKE MANUAL REVISIONS TO MASTER.

ISSUE NUMBER

ORIGINAL

1

Contact Information
540-Wire Wrap, Regular Point - Tail LG.=.560(14.22)
.100" (2.54mm) Contact Spacing x .200" (5.08mm) Row Spacing