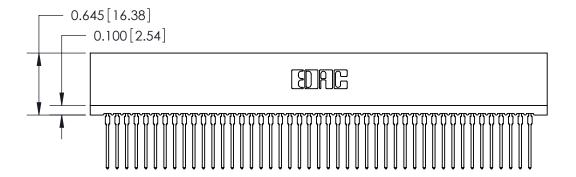

THIS IS A C.A.D. GENERATED DRAWING DO NOT MAKE MANUAL REVISIONS TO MASTER.

ISSUE NUMBER

ORIGINAL

1

Contact Information
540-Wire Wrap, Regular Point - Tail LG.=.560(14.22)
.100" (2.54mm) Contact Spacing x .200" (5.08mm) Row Spacing