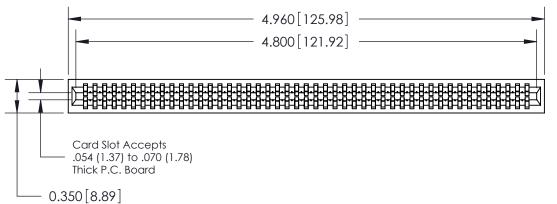

0.645 [16.38] — 0.100 [2.54]

0.335 [8.51] Point of Contact -0.515[13.08] Card Slot -0.300 [7.62] -

ACAD REFERENCE NO.

J.LEE

DRAWN:

745 Series Ultra-Mate Card Edge Connector - Press Fit Part Number: 745-094-525-201