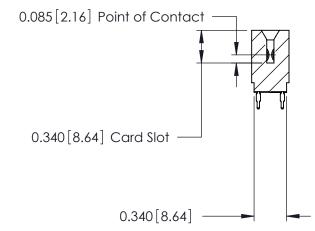

## Contact Information 520-P.C. Tail, Regular Point - Tail LG.=.175(4.45) .125" (3.18mm) Contact Spacing x .250" (6.35mm) Row Spacing

746-ENG MASTER

|   | 746 Series Ultra-Mate Card Edge Connector - Press Fit<br>Part Number: 746-034-520-601 |                   |                                                                                                                                                                                                   | ACAD REFERENCE NO. |       |
|---|---------------------------------------------------------------------------------------|-------------------|---------------------------------------------------------------------------------------------------------------------------------------------------------------------------------------------------|--------------------|-------|
|   |                                                                                       |                   |                                                                                                                                                                                                   | DRAWN:             | J.LEE |
|   |                                                                                       |                   |                                                                                                                                                                                                   | CHECKED:           |       |
|   | SDRG                                                                                  | EDAC INC          | THESE DRAWINGS AND SPECIFICATIONS ARE THE PROPERTY OF EDAC INC., AND SHALL NOT BE REPRODUCED, OR COPIED OR USED AS THE BASIS FOR THE MANUFACTURE OR SALE OF APPARATUS WITHOUT WRITTEN PERMISSION. | SCALE:             |       |
|   |                                                                                       | TORONTO, ONTARIO  |                                                                                                                                                                                                   | DRAWING NUMBER     |       |
|   |                                                                                       | CANADA            |                                                                                                                                                                                                   | 746-ENG MASTER     |       |
| 1 | YOUR CONNECTION TO                                                                    | QUALITY & SERVICE |                                                                                                                                                                                                   | ĺ                  |       |