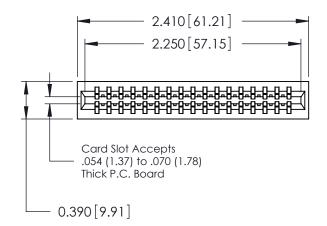

## Contact Information 520-P.C. Tail, Regular Point - Tail LG.=.175(4.45) .125" (3.18mm) Contact Spacing x .250" (6.35mm) Row Spacing

746-ENG MASTER

|   | 746 Series Ultra-Mate Card Edge Connector - Press Fit<br>Part Number: 746-034-520-601 |                   |                                                                                                                                                                                                   | ACAD REFERENCE NO. |       |
|---|---------------------------------------------------------------------------------------|-------------------|---------------------------------------------------------------------------------------------------------------------------------------------------------------------------------------------------|--------------------|-------|
|   |                                                                                       |                   |                                                                                                                                                                                                   | DRAWN:             | J.LEE |
|   |                                                                                       |                   |                                                                                                                                                                                                   | CHECKED:           |       |
|   | SDRG                                                                                  | EDAC INC          | THESE DRAWINGS AND SPECIFICATIONS ARE THE PROPERTY OF EDAC INC., AND SHALL NOT BE REPRODUCED, OR COPIED OR USED AS THE BASIS FOR THE MANUFACTURE OR SALE OF APPARATUS WITHOUT WRITTEN PERMISSION. | SCALE:             |       |
|   |                                                                                       | TORONTO, ONTARIO  |                                                                                                                                                                                                   | DRAWING NUMBER     |       |
|   |                                                                                       | CANADA            |                                                                                                                                                                                                   | 746-ENG MASTER     |       |
| 1 | YOUR CONNECTION TO                                                                    | QUALITY & SERVICE |                                                                                                                                                                                                   | ĺ                  |       |