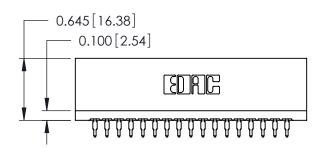

## Contact Information 520-P.C. Tail, Regular Point - Tail LG.=.175(4.45) .125" (3.18mm) Contact Spacing x .250" (6.35mm) Row Spacing

746-ENG MASTER

|   | 746 Series Ultra-Mate Card Edge Connector - Press Fit<br>Part Number: 746-034-520-601 |                   |                                                                                                                                                                                                   | ACAD REFERENCE NO. |       |
|---|---------------------------------------------------------------------------------------|-------------------|---------------------------------------------------------------------------------------------------------------------------------------------------------------------------------------------------|--------------------|-------|
|   |                                                                                       |                   |                                                                                                                                                                                                   | DRAWN:             | J.LEE |
|   |                                                                                       |                   |                                                                                                                                                                                                   | CHECKED:           |       |
|   | SDRG                                                                                  | EDAC INC          | THESE DRAWINGS AND SPECIFICATIONS ARE THE PROPERTY OF EDAC INC., AND SHALL NOT BE REPRODUCED, OR COPIED OR USED AS THE BASIS FOR THE MANUFACTURE OR SALE OF APPARATUS WITHOUT WRITTEN PERMISSION. | SCALE:             |       |
|   |                                                                                       | TORONTO, ONTARIO  |                                                                                                                                                                                                   | DRAWING NUMBER     |       |
|   |                                                                                       | CANADA            |                                                                                                                                                                                                   | 746-ENG MASTER     |       |
| 1 | YOUR CONNECTION TO                                                                    | QUALITY & SERVICE |                                                                                                                                                                                                   | ĺ                  |       |