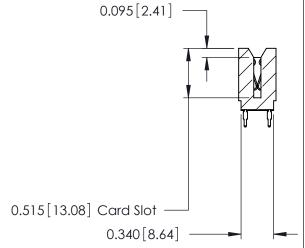

THIS IS A C.A.D. GENERATED DRAWING DO NOT MAKE MANUAL REVISIONS TO MASTER.

ORIGINAL

Contact Information
560-Make Before Break (MBB) - Tail LG.=.175(4.45)
.125" (3.18mm) Contact Spacing x .250" (6.35mm) Row Spacing