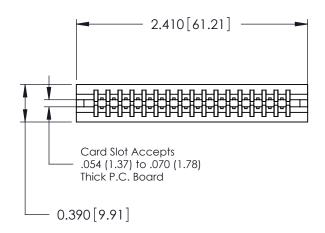

THIS IS A C.A.D. GENERATED DRAWING DO NOT MAKE MANUAL REVISIONS TO MASTER.

ORIGINAL

Contact Information
560-Make Before Break (MBB) - Tail LG.=.175(4.45)
.125" (3.18mm) Contact Spacing x .250" (6.35mm) Row Spacing