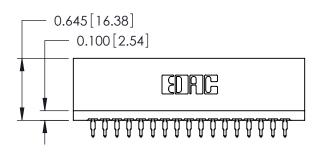

THIS IS A C.A.D. GENERATED DRAWING DO NOT MAKE MANUAL REVISIONS TO MASTER.

ORIGINAL

Contact Information
560-Make Before Break (MBB) - Tail LG.=.175(4.45)
.125" (3.18mm) Contact Spacing x .250" (6.35mm) Row Spacing