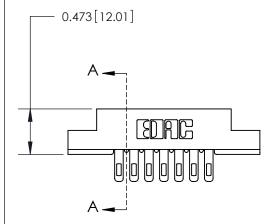

## **Contact Detail**

Wire Hole .087x.013(2.21x0.33) - Tail LG=.282(7.16) .156 [3.96] Contact Spacing x .200 [5.08] Row Spacing

**See Accompanying Page for:** 

**Contact Bend Details** 

**SECTION A-A** 

.095 [2.41] Point of Contact (Measured from bottom of Card Slot) Card Slot Accepts .054 [1.37]