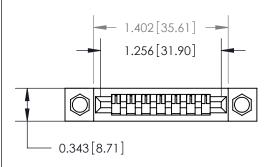

## **Mounting Option**

.156 (3.96) Dia. Mounting Holes

## **Contact Detail**

Wire Hole .087x.013(2.21x0.33) - Tail LG=.282(7.16) .156 [3.96] Contact Spacing x .200 [5.08] Row Spacing





**See Accompanying Page for:** 

**Contact Bend Details** 



**SECTION A-A** 

.095 [2.41] Point of Contact (Measured from bottom of Card Slot) Card Slot Accepts .054 [1.37]

to .070 [1.78] Thick P.C. Board

| 807/857 Series High Temp Card Edge Connector |
|----------------------------------------------|
| Part Number: 807-007-405-104                 |

YOUR CONNECTION TO QUALITY & SERVICE

|   | DRAWN: J.LEE   | DATE: AUG. 11/09 |        |
|---|----------------|------------------|--------|
|   | CHECKED:       | DATE:            |        |
|   | SCALE: NTS     | SHEET            | 1 OF 2 |
| D | DRAWING NUMBER |                  | ISSUE  |
|   | 807 Assembly   |                  | 1      |

807 ENG MASTER

ACAD REFERENCE NO.