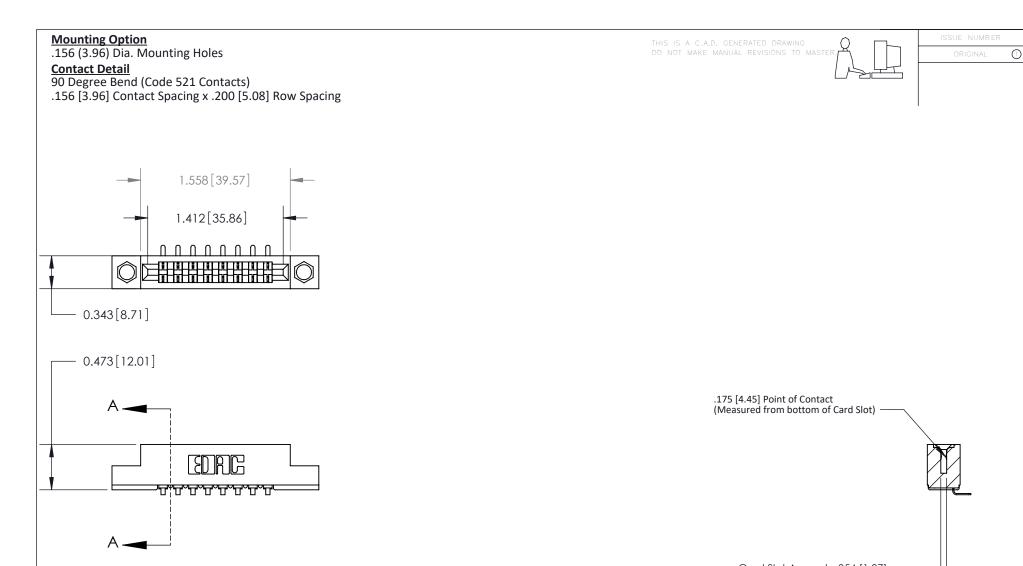

See Accompanying Page for: • Contact Bend Details Card Slot Accepts .054 [1.37] to .070 [1.78] Thick P.C. Board

## SECTION A-A

| 807/857 Series High Temp Card Edge Connector<br>Part Number: 807-008-553-104 |                                                                                                                                                                                                                | ACAD REFERENCE NO. 807 ENG MASTER |             |                  |        |
|------------------------------------------------------------------------------|----------------------------------------------------------------------------------------------------------------------------------------------------------------------------------------------------------------|-----------------------------------|-------------|------------------|--------|
|                                                                              |                                                                                                                                                                                                                | DRAWN:                            | J.LEE       | DATE: AUG. 11/09 |        |
|                                                                              |                                                                                                                                                                                                                | CHECKED:                          |             | DATE:            |        |
|                                                                              | THESE DRAWINGS AND SPECIFICATIONS<br>ARE THE PROPERTY OF EDAC INC.,AND<br>SHALL NOT BE REPRODUCED,OR COPIED<br>OR USED AS THE BASIS FOR THE<br>MANUFACTURE OR SALE OF APPARATUS<br>WITHOUT WRITTEN PERMISSION. | SCALE:                            | NTS         | SHEET 1          | 1 OF 2 |
|                                                                              |                                                                                                                                                                                                                | DRAWING                           | NUMBER      |                  | ISSUE  |
|                                                                              |                                                                                                                                                                                                                | 8                                 | 07 Assembly |                  | 1      |