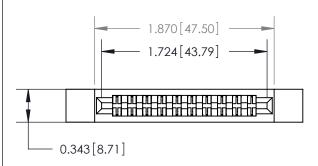

Card Slot Accepts .054 [1.37] to .070 [1.78] Thick P.C. Board

| 807/857 Series High Temp Card Edge Connect | or |
|--------------------------------------------|----|
| Part Number: 807-020-424-212               |    |