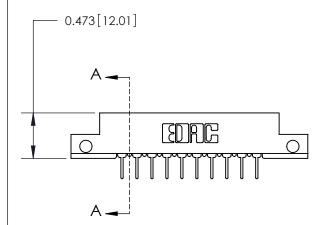

## **Mounting Option**

.128 (3.25) Dia. Side Mounting Holes

## **Contact Detail**

PC Tail .023x.013(0.58x0.33) - Tail LG=.213(5.41)

.156 [3.96] Contact Spacing x .200 [5.08] Row Spacing

**See Accompanying Page for:** 

**Contact Bend Details** 

**SECTION A-A** 

.095 [2.41] Point of Contact (Measured from bottom of Card Slot)