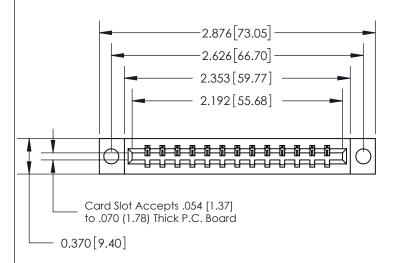

## See Accompanying Page for:

- **Bend Detail**
- **Mounting Options**

THIS IS A C.A.D. GENERATED DRAWING DO NOT MAKE MANUAL REVISIONS TO MASTER.

ISSUE NUMBER ORIGINAL

833 Series High Temp Card Edge Connector Part Number: 833-013-500-604