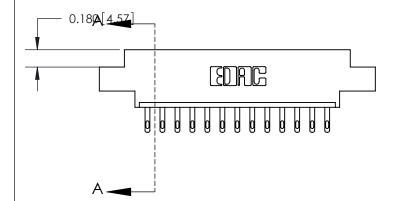

## See Accompanying Page for:

- **Bend Detail**
- **Mounting Options**

THIS IS A C.A.D. GENERATED DRAWING DO NOT MAKE MANUAL REVISIONS TO MASTER.

ISSUE NUMBER ORIGINAL

833 Series High Temp Card Edge Connector Part Number: 833-013-500-604