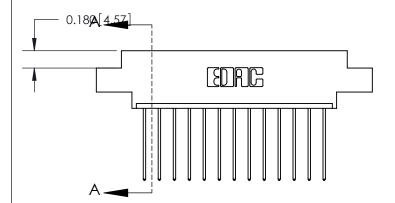

SECTION A-A

ORIGINAL (1)

ORIGINAL

| 833 Series High Temp Card Edge Connector<br>Contact Bend Detail |                                                                                                                                                                                                 | ACAD REFERENCE NO. | 833 ENG MASTER  |               |
|-----------------------------------------------------------------|-------------------------------------------------------------------------------------------------------------------------------------------------------------------------------------------------|--------------------|-----------------|---------------|
|                                                                 |                                                                                                                                                                                                 | DRAWN: J.LEE       | DATE:OCT. 14/09 |               |
|                                                                 |                                                                                                                                                                                                 | CHECKED: DATE:     |                 |               |
| TORONTO, ONTARIO ARE TI SHALL OR US MANUI                       | THESE DRAWINGS AND SPECIFICATIONS ARE THE PROPERTY OF EDAC INC.,AND SHALL NOT BE REPRODUCED,OR COPIED OR USED AS THE BASIS FOR THE MANUFACTURE OR SALE OF APPARATUS WITHOUT WRITTEN PERMISSION. | SCALE: NTS         | SHEET 2         | 2 <b>OF</b> 3 |
|                                                                 |                                                                                                                                                                                                 | DRAWING NUMBER     |                 | ISSUE         |
|                                                                 |                                                                                                                                                                                                 | 833 Assembly       |                 | 1             |