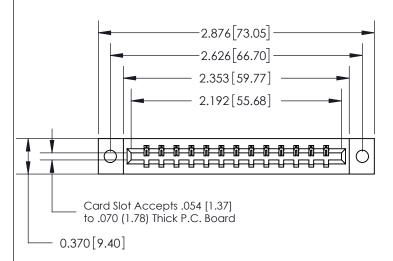

## **See Accompanying Page for:**

- **Bend Detail**
- **Mounting Options**

THIS IS A C.A.D. GENERATED DRAWING DO NOT MAKE MANUAL REVISIONS TO MASTER.

ISSUE NUMBER ORIGINAL

833 Series High Temp Card Edge Connector Part Number: 833-013-541-602