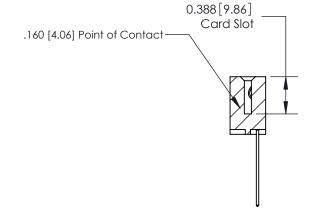

## **Contact Detail**

541-Wire Wrap .025 Sq.(0.64 Sq.) - Tail LG=.750(19.05) .156 [3.96] Contact Spacing x .200 [5.08] Row Spacing