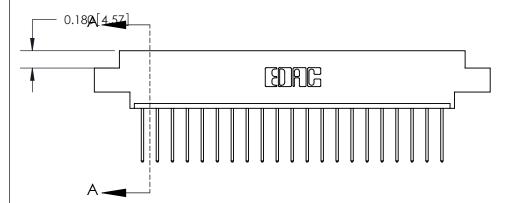

833 Assembly

ORIGINAL (1)

ORIGINAL

| 833 Series High Temp Card Edge Connector<br>Contact Bend Detail           |                                                                                                                                                                 | ACAD REFERENCE NO. | 833 ENG MASTER   |               |
|---------------------------------------------------------------------------|-----------------------------------------------------------------------------------------------------------------------------------------------------------------|--------------------|------------------|---------------|
|                                                                           |                                                                                                                                                                 | DRAWN: J.LEE       | DATE: OCT. 14/09 |               |
|                                                                           |                                                                                                                                                                 | CHECKED: DATE:     |                  |               |
| TORONTO, ONTARIO CANADA  ARE THE PRO SHALL NOT BE OR USED AS I MANUFACTUE | THESE DRAWINGS AND SPECIFICATIONS                                                                                                                               | SCALE: NTS         | SHEET 2          | 2 <b>OF</b> 3 |
|                                                                           | ARE THE PROPERTY OF EDAC INC., AND SHALL NOT BE REPRODUCED, OR COPIED OR USED AS THE BASIS FOR THE MANUFACTURE OR SALE OF APPARATUS WITHOUT WRITTEN PERMISSION. | DRAWING NUMBER     |                  | ISSUE         |
|                                                                           |                                                                                                                                                                 | 833 Assembly       |                  | 1             |