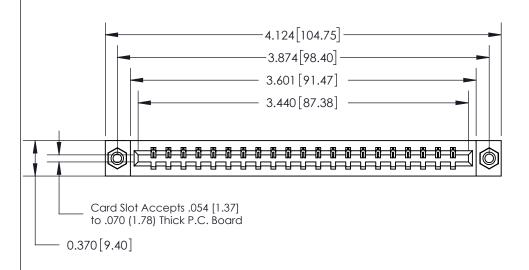

## **Contact Detail**

540-Wire Wrap .025 Sq.(0.64 Sq.) - Tail LG=.560(14.22)

.156 [3.96] Contact Spacing x .200 [5.08] Row Spacing

THIS IS A C.A.D. GENERATED DRAWING DO NOT MAKE MANUAL REVISIONS TO MASTER.

ISSUE NUMBER ORIGINAL

SECTION A-A 0.388 [9.86] Card Slot .160 [4.06] Point of Contact-

## See Accompanying Page for:

- **Bend Detail**
- **Mounting Options**

833 Series High Temp Card Edge Connector Part Number: 833-021-540-608

**EDAC INC** TORONTO, ONTARIO CANADA

THESE DRAWINGS AND SPECIFICATIONS ARE THE PROPERTY OF EDAC INC.,AND SHALL NOT BE REPRODUCED, OR COPIED OR USED AS THE BASIS FOR THE MANUFACTURE OR SALE OF APPARATUS WITHOUT WRITTEN PERMISSION.