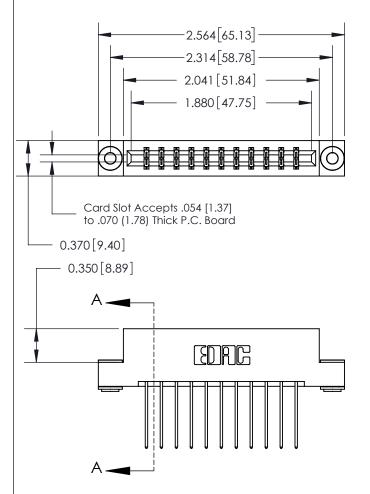

THIS IS A C.A.D. GENERATED DRAWING DO NOT MAKE MANUAL REVISIONS TO MASTER.

ISSUE NUMBER ORIGINAL

833 Series High Temp Card Edge Connector Part Number: 833-022-542-203

**EDAC INC** TORONTO, ONTARIO CANADA

THESE DRAWINGS AND SPECIFICATIONS ARE THE PROPERTY OF EDAC INC.,AND SHALL NOT BE REPRODUCED, OR COPIED OR USED AS THE BASIS FOR THE MANUFACTURE OR SALE OF APPARATUS WITHOUT WRITTEN PERMISSION.

| ACAD REFERENCE NO. | 833 ENG MASTER   |  |  |
|--------------------|------------------|--|--|
| DRAWN: J.LEE       | DATE: OCT. 14/09 |  |  |
| CHECKED:           | DATE:            |  |  |
| SCALE: NTS         | SHEET 1 OF 3     |  |  |
| DRAWING NUMBER     | ISSUE            |  |  |
| 833 Assembly       | 1                |  |  |