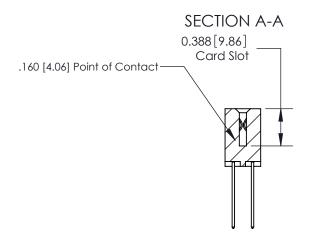

THIS IS A C.A.D. GENERATED DRAWING DO NOT MAKE MANUAL REVISIONS TO MASTER.

ISSUE NUMBER ORIGINAL

833 Series High Temp Card Edge Connector Part Number: 833-022-542-203

**EDAC INC** TORONTO, ONTARIO CANADA

THESE DRAWINGS AND SPECIFICATIONS ARE THE PROPERTY OF EDAC INC.,AND SHALL NOT BE REPRODUCED, OR COPIED OR USED AS THE BASIS FOR THE MANUFACTURE OR SALE OF APPARATUS WITHOUT WRITTEN PERMISSION.

| ACAD REFERENCE NO. | 833 ENG MASTER   |  |  |
|--------------------|------------------|--|--|
| DRAWN: J.LEE       | DATE: OCT. 14/09 |  |  |
| CHECKED:           | DATE:            |  |  |
| SCALE: NTS         | SHEET 1 OF 3     |  |  |
| DRAWING NUMBER     | ISSUE            |  |  |
| 833 Assembly       | 1                |  |  |