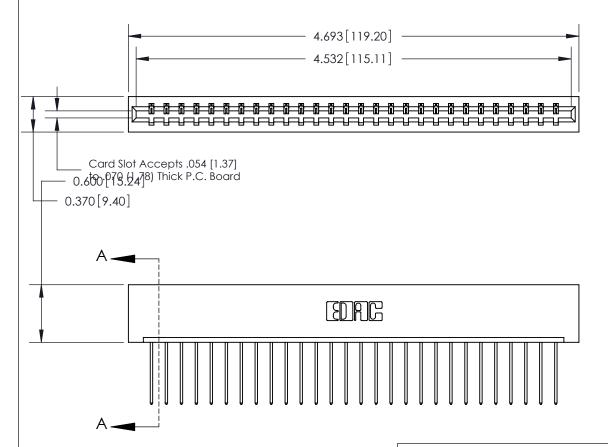

## **Contact Detail**

542-Wire Wrap .025 Sq.(0.64 Sq.) - Tail LG=.645(16.38)

.156 [3.96] Contact Spacing x .200 [5.08] Row Spacing

THIS IS A C.A.D. GENERATED DRAWING DO NOT MAKE MANUAL REVISIONS TO MASTER.

ISSUE NUMBER

ORIGINAL

1

SECTION A-A 0.388 [9.86] Card Slot .160 [4.06] Point of Contact-

## See Accompanying Page for:

- **Bend Detail**
- **Mounting Options**

833 Series High Temp Card Edge Connector Part Number: 833-028-542-101

**EDAC INC** TORONTO, ONTARIO CANADA

THESE DRAWINGS AND SPECIFICATIONS ARE THE PROPERTY OF EDAC INC.,AND SHALL NOT BE REPRODUCED, OR COPIED OR USED AS THE BASIS FOR THE MANUFACTURE OR SALE OF APPARATUS WITHOUT WRITTEN PERMISSION.

| ACAD REFERENCE NO. | 833 ENG MASTER   |       |  |
|--------------------|------------------|-------|--|
| DRAWN: J.LEE       | DATE: OCT. 14/09 |       |  |
| CHECKED:           | DATE:            |       |  |
| SCALE: NTS         | SHEET 1          | OF 3  |  |
| DRAWING NUMBER     |                  | ISSUE |  |
| 833 Assembly       |                  | 1     |  |