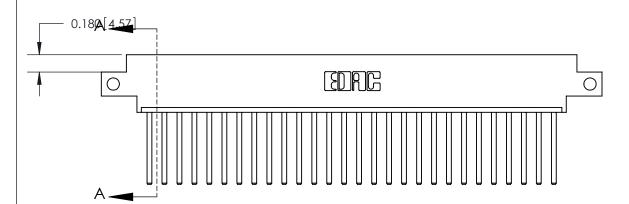

ORIGINAL (1)

ORIGINAL

| 833 Series High Temp Card Edge Connector<br>Contact Bend Detail |                                                                                                                                                                                                   | ACAD REFERENCE NO. | 833 ENG MASTER   |               |
|-----------------------------------------------------------------|---------------------------------------------------------------------------------------------------------------------------------------------------------------------------------------------------|--------------------|------------------|---------------|
|                                                                 |                                                                                                                                                                                                   | DRAWN: J.LEE       | DATE: OCT. 14/09 |               |
|                                                                 |                                                                                                                                                                                                   | CHECKED: DATE:     |                  |               |
| TORONTO, ONTARIO CANADA                                         | THESE DRAWINGS AND SPECIFICATIONS ARE THE PROPERTY OF EDAC INC., AND SHALL NOT BE REPRODUCED, OR COPIED OR USED AS THE BASIS FOR THE MANUFACTURE OR SALE OF APPARATUS WITHOUT WRITTEN PERMISSION. | SCALE: NTS         | SHEET 2          | 2 <b>OF</b> 3 |
|                                                                 |                                                                                                                                                                                                   | DRAWING NUMBER     |                  | ISSUE         |
|                                                                 |                                                                                                                                                                                                   | 833 Assembly       |                  | 1             |