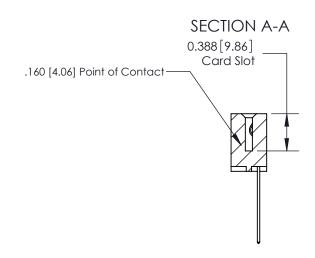

ORIGINAL (1)

ORIGINAL

| 833 Series High Temp Card Edge Connector<br>Contact Bend Detail |                                                                                                                                                                                                   | ACAD REFERENCE NO. | 833 ENG MASTER   |               |
|-----------------------------------------------------------------|---------------------------------------------------------------------------------------------------------------------------------------------------------------------------------------------------|--------------------|------------------|---------------|
|                                                                 |                                                                                                                                                                                                   | DRAWN: J.LEE       | DATE: OCT. 14/09 |               |
|                                                                 |                                                                                                                                                                                                   | CHECKED: DATE:     |                  |               |
| TORONTO, ONTARIO CANADA                                         | THESE DRAWINGS AND SPECIFICATIONS ARE THE PROPERTY OF EDAC INC., AND SHALL NOT BE REPRODUCED, OR COPIED OR USED AS THE BASIS FOR THE MANUFACTURE OR SALE OF APPARATUS WITHOUT WRITTEN PERMISSION. | SCALE: NTS         | SHEET 2          | 2 <b>OF</b> 3 |
|                                                                 |                                                                                                                                                                                                   | DRAWING NUMBER     |                  | ISSUE         |
|                                                                 |                                                                                                                                                                                                   | 833 Assembly       |                  | 1             |