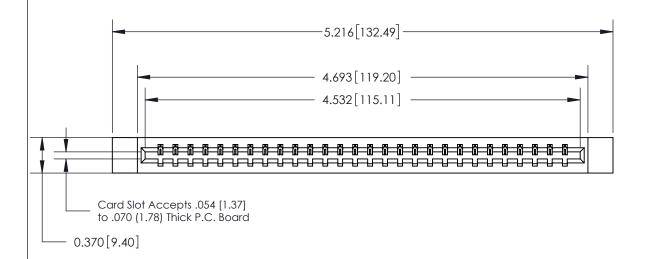

## See Accompanying Page for:

- **Bend Detail**
- **Mounting Options**

833 Series High Temp Card Edge Connector Part Number: 833-028-544-612

YOUR CONNECTION TO QUALITY & SERVICE

**EDAC INC** TORONTO, ONTARIO CANADA

THESE DRAWINGS AND SPECIFICATIONS ARE THE PROPERTY OF EDAC INC.,AND SHALL NOT BE REPRODUCED, OR COPIED OR USED AS THE BASIS FOR THE MANUFACTURE OR SALE OF APPARATUS WITHOUT WRITTEN PERMISSION.

| ACAD REFERENCE NO. | 833 ENG MASTER   |  |  |
|--------------------|------------------|--|--|
| DRAWN: J.LEE       | DATE: OCT. 14/09 |  |  |
| CHECKED:           | DATE:            |  |  |
| SCALE: NTS         | SHEET 1 OF 3     |  |  |
| DRAWING NUMBER     | ISSUE            |  |  |
| 833 Assembly       | 1                |  |  |