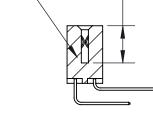

## **Contact Detail**

559-90 Degree Bend (Code 541 Contacts)

.156 [3.96] Contact Spacing x .200 [5.08] Row Spacing

THIS IS A C.A.D. GENERATED DRAWING DO NOT MAKE MANUAL REVISIONS TO MASTER.

ISSUE NUMBER ORIGINAL