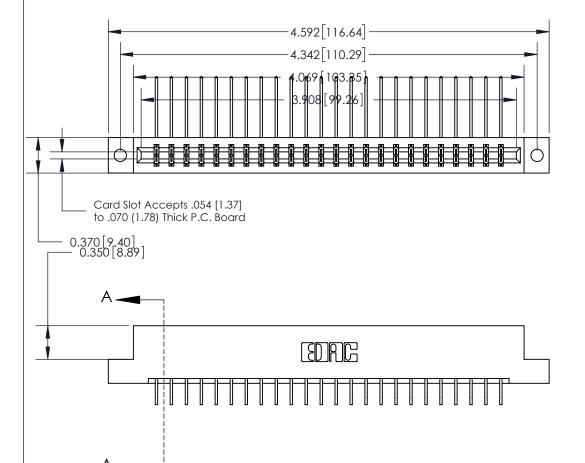

SECTION A-A 0.388 [9.86]

.160 [4.06] Point of Contact-

Card Slot

## **See Accompanying Page for:**

- **Bend Detail**
- **Mounting Options**

833 Series High Temp Card Edge Connector Part Number: 833-048-559-202

**EDAC INC** TORONTO, ONTARIO CANADA

THESE DRAWINGS AND SPECIFICATIONS ARE THE PROPERTY OF EDAC INC.,AND SHALL NOT BE REPRODUCED, OR COPIED OR USED AS THE BASIS FOR THE MANUFACTURE OR SALE OF APPARATUS WITHOUT WRITTEN PERMISSION.

| ACAD REFERENCE NO. | 833 ENG MASTER   |  |  |
|--------------------|------------------|--|--|
| DRAWN: J.LEE       | DATE: OCT. 14/09 |  |  |
| CHECKED:           | DATE:            |  |  |
| SCALE: NTS         | SHEET 1 OF 3     |  |  |
| DRAWING NUMBER     | ISSUE            |  |  |
| 833 Assembly       | 1                |  |  |