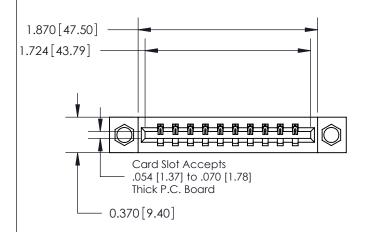

## **Contact Detail**

541-Wire Wrap .025 Sq.(0.64 Sq.) - Tail LG=.750(19.05) .156 [3.96] Contact Spacing x .200 [5.08] Row Spacing

**See Accompanying Page for:** 

**Contact Bend Details** 

THIS IS A C.A.D. GENERATED DRAWING DO NOT MAKE MANUAL REVISIONS TO MASTER.