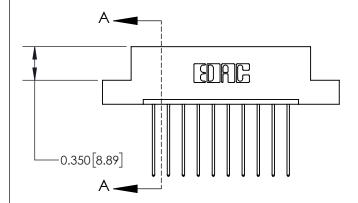

## **Contact Detail**

541-Wire Wrap .025 Sq.(0.64 Sq.) - Tail LG=.750(19.05) .156 [3.96] Contact Spacing x .200 [5.08] Row Spacing

**See Accompanying Page for:** 

**Contact Bend Details** 

THIS IS A C.A.D. GENERATED DRAWING DO NOT MAKE MANUAL REVISIONS TO MASTER.