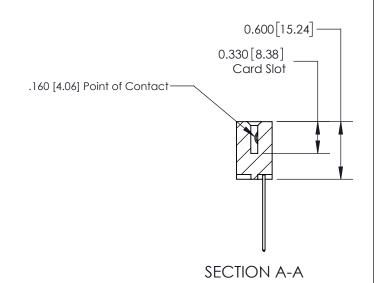

## **Contact Detail**

541-Wire Wrap .025 Sq.(0.64 Sq.) - Tail LG=.750(19.05) .156 [3.96] Contact Spacing x .200 [5.08] Row Spacing

**See Accompanying Page for:** 

**Contact Bend Details** 

THIS IS A C.A.D. GENERATED DRAWING DO NOT MAKE MANUAL REVISIONS TO MASTER.