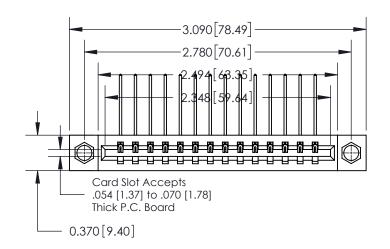

## **Contact Detail**

559-90 Degree Bend (Code 541 Contacts)

.156 [3.96] Contact Spacing x .200 [5.08] Row Spacing

THIS IS A C.A.D. GENERATED DRAWING DO NOT MAKE MANUAL REVISIONS TO MASTER.

ISSUE NUMBER ORIGINAL

837/887 Series High Temp Card Edge Connector Part Number: 837-014-559-107

YOUR CONNECTION TO QUALITY & SERVICE

**EDAC INC** TORONTO, ONTARIO CANADA

THESE DRAWINGS AND SPECIFICATIONS ARE THE PROPERTY OF EDAC INC.,AND SHALL NOT BE REPRODUCED, OR COPIED OR USED AS THE BASIS FOR THE MANUFACTURE OR SALE OF APPARATUS WITHOUT WRITTEN PERMISSION.