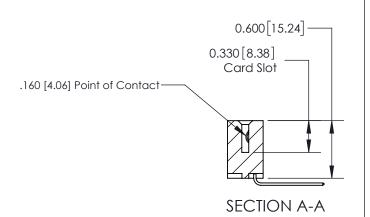

## **Contact Detail**

559-90 Degree Bend (Code 541 Contacts)

.156 [3.96] Contact Spacing x .200 [5.08] Row Spacing

THIS IS A C.A.D. GENERATED DRAWING DO NOT MAKE MANUAL REVISIONS TO MASTER.

ISSUE NUMBER ORIGINAL

837/887 Series High Temp Card Edge Connector Part Number: 837-014-559-107

YOUR CONNECTION TO QUALITY & SERVICE

**EDAC INC** TORONTO, ONTARIO CANADA

THESE DRAWINGS AND SPECIFICATIONS ARE THE PROPERTY OF EDAC INC.,AND SHALL NOT BE REPRODUCED, OR COPIED OR USED AS THE BASIS FOR THE MANUFACTURE OR SALE OF APPARATUS WITHOUT WRITTEN PERMISSION.