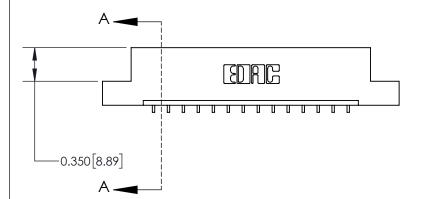

837/887 Series High Temp Card Edge Connector Part Number: 837-014-559-107

YOUR CONNECTION TO QUALITY & SERVICE

**EDAC INC** TORONTO, ONTARIO CANADA

THESE DRAWINGS AND SPECIFICATIONS ARE THE PROPERTY OF EDAC INC.,AND SHALL NOT BE REPRODUCED, OR COPIED OR USED AS THE BASIS FOR THE MANUFACTURE OR SALE OF APPARATUS WITHOUT WRITTEN PERMISSION.