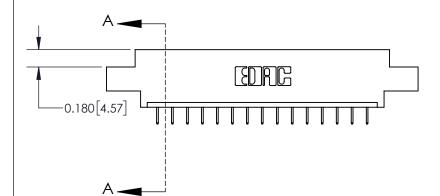

**Mounting Option** 

08-#4-40 Unified Threaded Inserts

## **Contact Detail**

524-P.C. Tail .018 Sq.(0.46 Sq.) - Tail LG=.175(4.45) .156 [3.96] Contact Spacing x .200 [5.08] Row Spacing

-3.246 [82.45] --2.936 74.57 2.650[67.31] 2.504 [63.60] Card Slot Accepts .054 [1.37] to .070 [1.78] Thick P.C. Board 0.370 [9.40]

THIS IS A C.A.D. GENERATED DRAWING DO NOT MAKE MANUAL REVISIONS TO MASTER.

ISSUE NUMBER ORIGINAL

**See Accompanying Page for:** 

**Contact Bend Details** 

| 837/887 Series High Temp Card Edge Connector |
|----------------------------------------------|
| Part Number: 837-015-524-608                 |