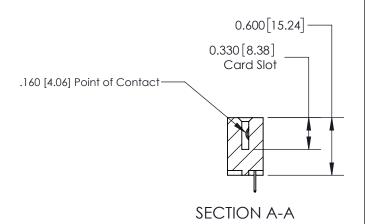

## **Contact Detail**

524-P.C. Tail .018 Sq.(0.46 Sq.) - Tail LG=.175(4.45) .156 [3.96] Contact Spacing x .200 [5.08] Row Spacing

-3.246 [82.45] --2.936 74.57 2.650[67.31] 2.504 [63.60] Card Slot Accepts .054 [1.37] to .070 [1.78] Thick P.C. Board 0.370 [9.40]

THIS IS A C.A.D. GENERATED DRAWING DO NOT MAKE MANUAL REVISIONS TO MASTER.

ISSUE NUMBER ORIGINAL

**See Accompanying Page for:** 

**Contact Bend Details** 

| 837/887 Series High Temp Card Edge Connector |
|----------------------------------------------|
| Part Number: 837-015-524-608                 |