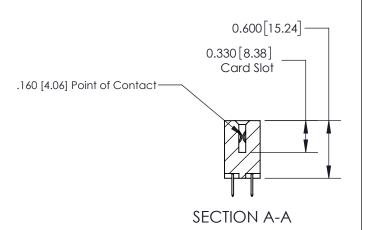

## **Contact Detail**

520-P.C. Tail .030x.018(0.76x0.46) - Tail LG=.175(4.45) .156 [3.96] Contact Spacing x .200 [5.08] Row Spacing

**See Accompanying Page for:** 

**Contact Bend Details** 

THIS IS A C.A.D. GENERATED DRAWING DO NOT MAKE MANUAL REVISIONS TO MASTER.