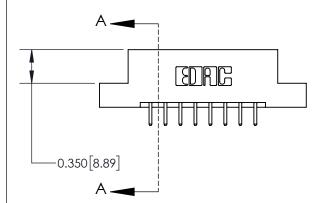

**Mounting Option** 

07-M3-0.5 Metric Threaded Inserts

## **Contact Detail**

520-P.C. Tail .030x.018(0.76x0.46) - Tail LG=.175(4.45) .156 [3.96] Contact Spacing x .200 [5.08] Row Spacing

**See Accompanying Page for:** 

**Contact Bend Details** 

THIS IS A C.A.D. GENERATED DRAWING DO NOT MAKE MANUAL REVISIONS TO MASTER.