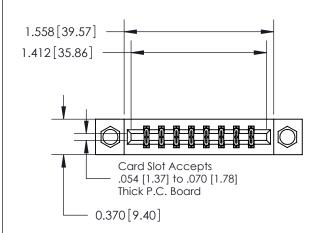

**Mounting Option** 

07-M3-0.5 Metric Threaded Inserts

## **Contact Detail**

520-P.C. Tail .030x.018(0.76x0.46) - Tail LG=.175(4.45) .156 [3.96] Contact Spacing x .200 [5.08] Row Spacing

**See Accompanying Page for:** 

**Contact Bend Details** 

THIS IS A C.A.D. GENERATED DRAWING DO NOT MAKE MANUAL REVISIONS TO MASTER.