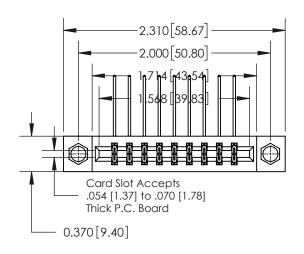

ISSUE NUMBER ORIGINAL

|                              | 0.600[15.24]              |
|------------------------------|---------------------------|
|                              | 0.330 [8.38]<br>Card Slot |
| .160 [4.06] Point of Contact |                           |
|                              |                           |
|                              | SECTION A-A               |

| 837/887 Series High Temp Card Edge Connector |
|----------------------------------------------|
| Part Number: 837-018-558-208                 |

YOUR CONNECTION TO QUALITY & SERVICE

**EDAC INC** TORONTO, ONTARIO CANADA