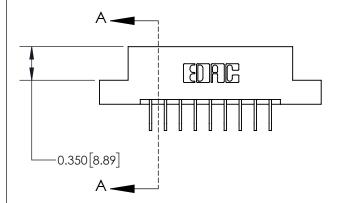

## **Mounting Option**

08-#4-40 Unified Threaded Inserts

| 837/887 Series High Temp Card Edge Connector |
|----------------------------------------------|
| Part Number: 837-018-558-208                 |

YOUR CONNECTION TO QUALITY & SERVICE

**EDAC INC** TORONTO, ONTARIO CANADA