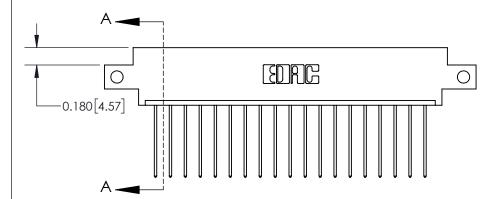

**Mounting Option** 

12-.128 (3.25) Dia. Side Mounting Holes

0.370 [9.40]

THIS IS A C.A.D. GENERATED DRAWING DO NOT MAKE MANUAL REVISIONS TO MASTER.

ISSUE NUMBER

ORIGINAL

**See Accompanying Page for:** 

**Contact Bend Details** 

837/887 Series High Temp Card Edge Connector Part Number: 837-019-541-612