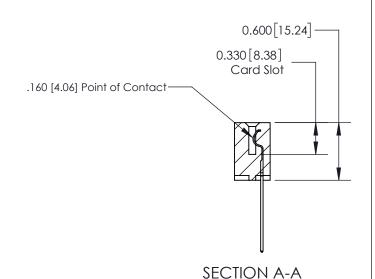

## **Contact Detail**

541-Wire Wrap .025 Sq.(0.64 Sq.) - Tail LG=.750(19.05) .156 [3.96] Contact Spacing x .200 [5.08] Row Spacing

-3.870[98.30] - 3.274[83.16] -3.128 [79.45] -Card Slot Accepts .054 [1.37] to .070 [1.78] Thick P.C. Board

THIS IS A C.A.D. GENERATED DRAWING DO NOT MAKE MANUAL REVISIONS TO MASTER.

ISSUE NUMBER

ORIGINAL

**See Accompanying Page for:** 

**Contact Bend Details** 

837/887 Series High Temp Card Edge Connector Part Number: 837-019-541-612