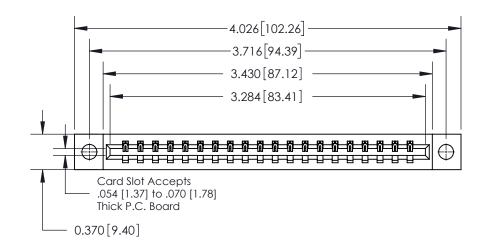

**Mounting Option** 

04-.156 (3.96) Dia. Mounting Holes

## **Contact Detail**

521-P.C. Tail .025 Sq.(0.64 Sq.) - Tail LG=.150(3.81)

.156 [3.96] Contact Spacing x .200 [5.08] Row Spacing

THIS IS A C.A.D. GENERATED DRAWING DO NOT MAKE MANUAL REVISIONS TO MASTER.

ISSUE NUMBER ORIGINAL

0.600 [15.24] 0.330[8.38] Card Slot .160 [4.06] Point of Contact SECTION A-A

**See Accompanying Page for:** 

**Contact Bend Details** 

837/887 Series High Temp Card Edge Connector Part Number: 837-020-521-604