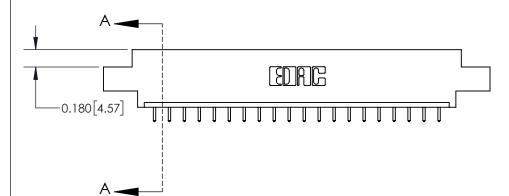

ISSUE NUMBER ORIGINAL

0.600 [15.24] 0.330[8.38] Card Slot .160 [4.06] Point of Contact SECTION A-A

**See Accompanying Page for:** 

**Contact Bend Details** 

837/887 Series High Temp Card Edge Connector Part Number: 837-020-521-604

ISSUE NUMBER

ORIGINAL

1

| 837/887 Series High Temp Card Edge Connector<br>Contact Bend Detail |                                                               | ACAD REFERENCE NO. | 837 ENG MASTER   |               |
|---------------------------------------------------------------------|---------------------------------------------------------------|--------------------|------------------|---------------|
|                                                                     |                                                               | DRAWN: J.LEE       | DATE: OCT. 06/09 |               |
|                                                                     |                                                               | CHECKED:           | DATE:            |               |
| EDAC INC                                                            | OR USED AS THE BASIS FOR THE MANUFACTURE OR SALE OF APPARATUS | SCALE: NTS         | SHEET            | 2 <b>OF</b> 2 |
| TORONTO, ONTARIO CANADA                                             |                                                               | DRAWING NUMBER     | •                | ISSUE         |
| YOUR CONNECTION TO QUALITY & SERVICE                                |                                                               | 837 Assembly       |                  | 1             |