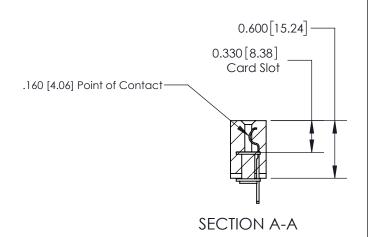

ISSUE NUMBER

ORIGINAL

1

| 837/887 Series High Temp Card Edge Connector<br>Contact Bend Detail |                                                                       | ACAD REFERENCE NO. | 837 ENG MASTER   |       |
|---------------------------------------------------------------------|-----------------------------------------------------------------------|--------------------|------------------|-------|
|                                                                     |                                                                       | DRAWN: J.LEE       | DATE: OCT. 06/09 |       |
|                                                                     |                                                                       | CHECKED:           | DATE:            |       |
| EDAC INC THESE DRAWINGS AND SPECIFICATIONS                          | SCALE: NTS                                                            | SHEET              | 2 <b>OF</b> 2    |       |
| TORONTO, ONTARIO                                                    | CANADA  OR USED AS THE BASIS FOR THE MANUFACTURE OR SALE OF APPARATUS | DRAWING NUMBER     | •                | ISSUE |
| YOUR CONNECTION TO QUALITY & SERVICE                                |                                                                       | 837 Assembly       |                  | 1     |