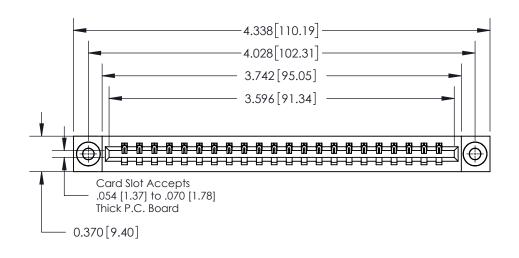

**Mounting Option** 

03-.116 (2.95) I.D. Floating Eyelets

## **Contact Detail**

500-Wire Hole .050x.025(1.27x0.64) - Tail LG=.260(6.60)

.156 [3.96] Contact Spacing x .200 [5.08] Row Spacing

THIS IS A C.A.D. GENERATED DRAWING DO NOT MAKE MANUAL REVISIONS TO MASTER.

ISSUE NUMBER

ORIGINAL

**See Accompanying Page for:** 

**Contact Bend Details** 

837/887 Series High Temp Card Edge Connector Part Number: 837-022-500-103

YOUR CONNECTION TO QUALITY & SERVICE

**EDAC INC** TORONTO, ONTARIO CANADA