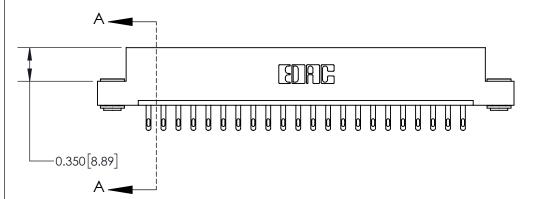

ISSUE NUMBER

ORIGINAL

**See Accompanying Page for:** 

**Contact Bend Details** 

837/887 Series High Temp Card Edge Connector Part Number: 837-022-500-103

YOUR CONNECTION TO QUALITY & SERVICE

**EDAC INC** TORONTO, ONTARIO CANADA

ISSUE NUMBER

ORIGINAL

1

| 837/887 Series High Temp Card Edge Connector<br>Contact Bend Detail |                                                                       | ACAD REFERENCE NO. | 837 ENG MASTER   |       |
|---------------------------------------------------------------------|-----------------------------------------------------------------------|--------------------|------------------|-------|
|                                                                     |                                                                       | DRAWN: J.LEE       | DATE: OCT. 06/09 |       |
|                                                                     |                                                                       | CHECKED:           | DATE:            |       |
| EDAC INC THESE DRAWINGS AND SPECIFICATIONS                          | SCALE: NTS                                                            | SHEET              | 2 <b>OF</b> 2    |       |
| TORONTO, ONTARIO                                                    | CANADA  OR USED AS THE BASIS FOR THE MANUFACTURE OR SALE OF APPARATUS | DRAWING NUMBER     | •                | ISSUE |
| YOUR CONNECTION TO QUALITY & SERVICE                                |                                                                       | 837 Assembly       |                  | 1     |