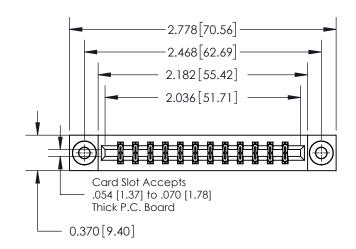

ISSUE NUMBER

ORIGINAL

837/887 Series High Temp Card Edge Connector Part Number: 837-024-542-203

YOUR CONNECTION TO QUALITY & SERVICE

**EDAC INC** TORONTO, ONTARIO CANADA

THESE DRAWINGS AND SPECIFICATIONS ARE THE PROPERTY OF EDAC INC.,AND SHALL NOT BE REPRODUCED, OR COPIED OR USED AS THE BASIS FOR THE MANUFACTURE OR SALE OF APPARATUS WITHOUT WRITTEN PERMISSION.

| ACAD REFERENCE NO. 837 ENG MAST |                  |  |  |
|---------------------------------|------------------|--|--|
| DRAWN: J.LEE                    | DATE: OCT. 06/09 |  |  |
| CHECKED:                        | DATE:            |  |  |
| SCALE: NTS                      | SHEET 1 OF 2     |  |  |
| DRAWING NUMBER                  | ISSUE            |  |  |
| 837 Assembly                    | 1                |  |  |