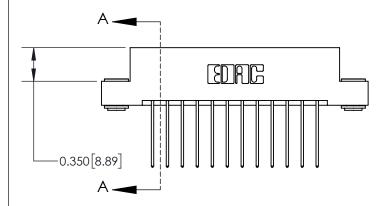

ISSUE NUMBER

ORIGINAL

837/887 Series High Temp Card Edge Connector Part Number: 837-024-542-203

YOUR CONNECTION TO QUALITY & SERVICE

**EDAC INC** TORONTO, ONTARIO CANADA

THESE DRAWINGS AND SPECIFICATIONS ARE THE PROPERTY OF EDAC INC.,AND SHALL NOT BE REPRODUCED, OR COPIED OR USED AS THE BASIS FOR THE MANUFACTURE OR SALE OF APPARATUS WITHOUT WRITTEN PERMISSION.

| ACAD REFERENCE NO. 837 ENG MAST |                  |  |  |
|---------------------------------|------------------|--|--|
| DRAWN: J.LEE                    | DATE: OCT. 06/09 |  |  |
| CHECKED:                        | DATE:            |  |  |
| SCALE: NTS                      | SHEET 1 OF 2     |  |  |
| DRAWING NUMBER                  | ISSUE            |  |  |
| 837 Assembly                    | 1                |  |  |