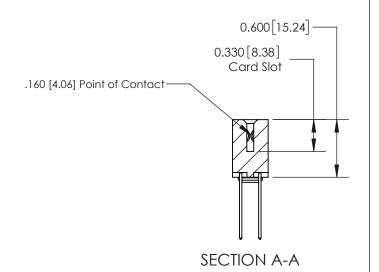

ISSUE NUMBER

ORIGINAL

837/887 Series High Temp Card Edge Connector Part Number: 837-024-542-203

YOUR CONNECTION TO QUALITY & SERVICE

**EDAC INC** TORONTO, ONTARIO CANADA

THESE DRAWINGS AND SPECIFICATIONS ARE THE PROPERTY OF EDAC INC.,AND SHALL NOT BE REPRODUCED, OR COPIED OR USED AS THE BASIS FOR THE MANUFACTURE OR SALE OF APPARATUS WITHOUT WRITTEN PERMISSION.

| ACAD REFERENCE NO. 837 ENG MAST |                  |  |  |
|---------------------------------|------------------|--|--|
| DRAWN: J.LEE                    | DATE: OCT. 06/09 |  |  |
| CHECKED:                        | DATE:            |  |  |
| SCALE: NTS                      | SHEET 1 OF 2     |  |  |
| DRAWING NUMBER                  | ISSUE            |  |  |
| 837 Assembly                    | 1                |  |  |