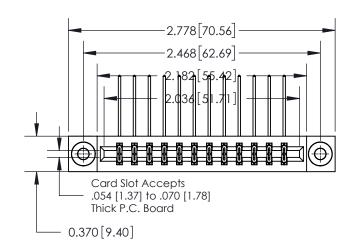

1

837/887 Series High Temp Card Edge Connector Part Number: 837-024-559-203

YOUR CONNECTION TO QUALITY & SERVICE

**EDAC INC** TORONTO, ONTARIO CANADA

THESE DRAWINGS AND SPECIFICATIONS ARE THE PROPERTY OF EDAC INC.,AND SHALL NOT BE REPRODUCED, OR COPIED OR USED AS THE BASIS FOR THE MANUFACTURE OR SALE OF APPARATUS WITHOUT WRITTEN PERMISSION.

DRAWN: J.LEE DATE: OCT. 06/09 CHECKED: DATE: OF 2 SCALE: NTS SHEET 1 DRAWING NUMBER **ISSUE** 837 Assembly

837 ENG MASTER

ACAD REFERENCE NO.

**See Accompanying Page for:** 

**Contact Bend Details** 

ISSUE NUMBER