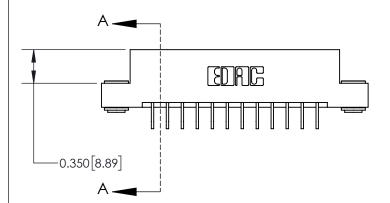

1

837/887 Series High Temp Card Edge Connector Part Number: 837-024-559-203

YOUR CONNECTION TO QUALITY & SERVICE

**EDAC INC** TORONTO, ONTARIO CANADA

THESE DRAWINGS AND SPECIFICATIONS ARE THE PROPERTY OF EDAC INC.,AND SHALL NOT BE REPRODUCED, OR COPIED OR USED AS THE BASIS FOR THE MANUFACTURE OR SALE OF APPARATUS WITHOUT WRITTEN PERMISSION.

DRAWN: J.LEE DATE: OCT. 06/09 CHECKED: DATE: OF 2 SCALE: NTS SHEET 1 DRAWING NUMBER **ISSUE** 837 Assembly

837 ENG MASTER

ACAD REFERENCE NO.

**See Accompanying Page for:** 

**Contact Bend Details** 

ISSUE NUMBER