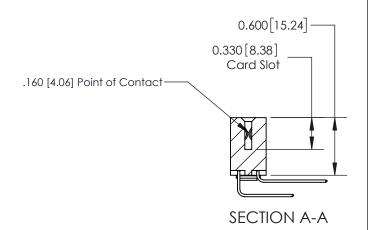

## **Contact Detail**

559-90 Degree Bend (Code 541 Contacts)

.156 [3.96] Contact Spacing x .200 [5.08] Row Spacing

THIS IS A C.A.D. GENERATED DRAWING DO NOT MAKE MANUAL REVISIONS TO MASTER.

ISSUE NUMBER

ORIGINAL

ORIGINAL

1

| 837/887 Series High Temp Card Edge Connector<br>Contact Bend Detail |                                                                                                                                                                                                   | ACAD REFERENCE NO. 837 EN |                  | 3 MASTER      |
|---------------------------------------------------------------------|---------------------------------------------------------------------------------------------------------------------------------------------------------------------------------------------------|---------------------------|------------------|---------------|
|                                                                     |                                                                                                                                                                                                   | DRAWN: J.LEE              | DATE: OCT. 06/09 |               |
|                                                                     |                                                                                                                                                                                                   | CHECKED:                  | DATE:            |               |
| TORONTO, ONTARIO                                                    | THESE DRAWINGS AND SPECIFICATIONS ARE THE PROPERTY OF EDAC INC., AND SHALL NOT BE REPRODUCED, OR COPIED OR USED AS THE BASIS FOR THE MANUFACTURE OR SALE OF APPARATUS WITHOUT WRITTEN PERMISSION. | SCALE: NTS                | SHEET            | 2 <b>OF</b> 2 |
|                                                                     |                                                                                                                                                                                                   | DRAWING NUMBER            | •                | ISSUE         |
| YOUR CONNECTION TO QUALITY & SERVICE                                |                                                                                                                                                                                                   | 837 Assembly              |                  | 1             |