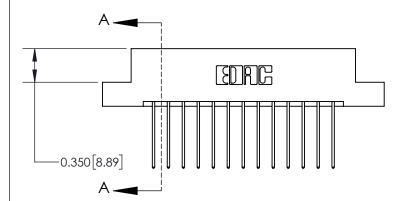

**Mounting Option** 

02-.128 (3.25) Dia. Mounting Holes

## **Contact Detail**

542-Wire Wrap .025 Sq.(0.64 Sq.) - Tail LG=.645(16.38) .156 [3.96] Contact Spacing x .200 [5.08] Row Spacing

> -2.934 74.52 -2.624 [66.65] -2.338 [59.39] -2.192 [55.68] Card Slot Accepts .054 [1.37] to .070 [1.78] Thick P.C. Board 0.370 [9.40]