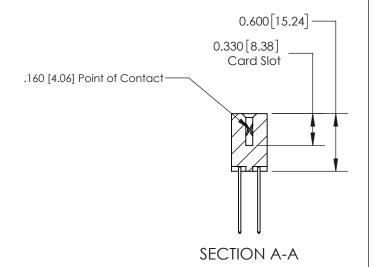

## **Contact Detail**

542-Wire Wrap .025 Sq.(0.64 Sq.) - Tail LG=.645(16.38) .156 [3.96] Contact Spacing x .200 [5.08] Row Spacing

> -2.934 74.52 -2.624 [66.65] -2.338 [59.39] -2.192 [55.68] Card Slot Accepts .054 [1.37] to .070 [1.78] Thick P.C. Board 0.370 [9.40]