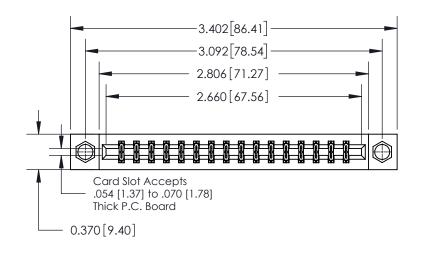

**Mounting Option** 

08-#4-40 Unified Threaded Inserts

## **Contact Detail**

500-Wire Hole .050x.025(1.27x0.64) - Tail LG=.260(6.60)

.156 [3.96] Contact Spacing x .200 [5.08] Row Spacing





THIS IS A C.A.D. GENERATED DRAWING DO NOT MAKE MANUAL REVISIONS TO MASTER.



ISSUE NUMBER ORIGINAL



**See Accompanying Page for:** 

**Contact Bend Details** 

837/887 Series High Temp Card Edge Connector Part Number: 837-032-500-808



**EDAC INC** TORONTO, ONTARIO CANADA

THESE DRAWINGS AND SPECIFICATIONS ARE THE PROPERTY OF EDAC INC.,AND SHALL NOT BE REPRODUCED, OR COPIED OR USED AS THE BASIS FOR THE MANUFACTURE OR SALE OF APPARATUS WITHOUT WRITTEN PERMISSION.

| ACAD REFERENCE NO. | 837 ENG MASTER   |  |  |
|--------------------|------------------|--|--|
| DRAWN: J.LEE       | DATE: OCT. 06/09 |  |  |
| CHECKED:           | DATE:            |  |  |
| SCALE: NTS         | SHEET 1 OF 2     |  |  |
| DRAWING NUMBER     | ISSUE            |  |  |
| 837 Assembly       | 1