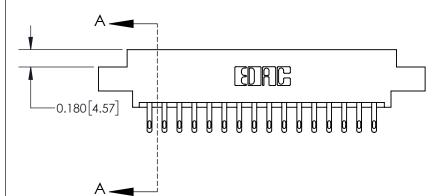

ISSUE NUMBER ORIGINAL

**See Accompanying Page for:** 

**Contact Bend Details** 

837/887 Series High Temp Card Edge Connector Part Number: 837-032-500-808

**EDAC INC** TORONTO, ONTARIO CANADA

THESE DRAWINGS AND SPECIFICATIONS ARE THE PROPERTY OF EDAC INC.,AND SHALL NOT BE REPRODUCED, OR COPIED OR USED AS THE BASIS FOR THE MANUFACTURE OR SALE OF APPARATUS WITHOUT WRITTEN PERMISSION.