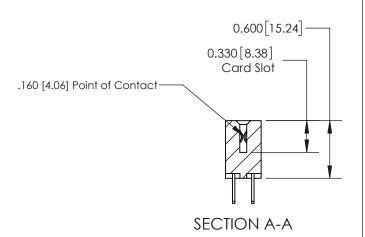

## **Contact Detail**

500-Wire Hole .050x.025(1.27x0.64) - Tail LG=.260(6.60)

.156 [3.96] Contact Spacing x .200 [5.08] Row Spacing

THIS IS A C.A.D. GENERATED DRAWING DO NOT MAKE MANUAL REVISIONS TO MASTER.