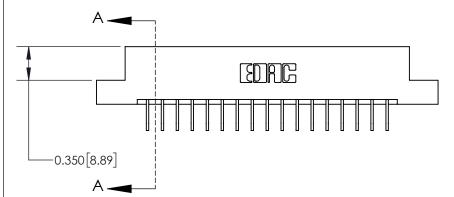

**SECTION A-A** 

ISSUE NUMBER

ORIGINAL

1

| 837/887 Series High Temp Card Edge Connector<br>Contact Bend Detail |                                                              | ACAD REFERENCE NO. | 837 ENG MASTER   |               |
|---------------------------------------------------------------------|--------------------------------------------------------------|--------------------|------------------|---------------|
|                                                                     |                                                              | DRAWN: J.LEE       | DATE: OCT. 06/09 |               |
|                                                                     |                                                              | CHECKED:           | DATE:            |               |
| EDAC INC                                                            | ARE THE PROPERTY OF EDACING AND                              | SCALE: NTS         | SHEET            | 2 <b>OF</b> 2 |
| TORONTO, ONTARIO CANADA                                             |                                                              | DRAWING NUMBER     | •                | ISSUE         |
| YOUR CONNECTION TO QUALITY & SERVICE                                | MANUFACTURE OR SALE OF APPARATUS WITHOUT WRITTEN PERMISSION. | 837 Assembly       |                  | 1             |