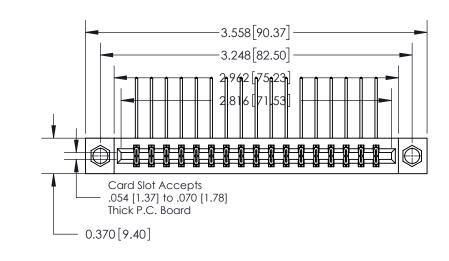

**Mounting Option** 

08-#4-40 Unified Threaded Inserts

## **Contact Detail**

558-90 Degree Bend (Code 541 Contacts)

.156 [3.96] Contact Spacing x .200 [5.08] Row Spacing

THIS IS A C.A.D. GENERATED DRAWING DO NOT MAKE MANUAL REVISIONS TO MASTER.

ISSUE NUMBER ORIGINAL

0.600 [15.24] 0.330[8.38] Card Slot .160 [4.06] Point of Contact

**See Accompanying Page for:** 

**Contact Bend Details** 

837/887 Series High Temp Card Edge Connector Part Number: 837-034-558-208

YOUR CONNECTION TO QUALITY & SERVICE