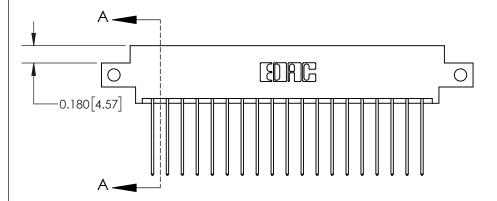

## **Contact Detail**

541-Wire Wrap .025 Sq.(0.64 Sq.) - Tail LG=.750(19.05)

.156 [3.96] Contact Spacing x .200 [5.08] Row Spacing

THIS IS A C.A.D. GENERATED DRAWING DO NOT MAKE MANUAL REVISIONS TO MASTER.

ISSUE NUMBER

ORIGINAL

**See Accompanying Page for:** 

**Contact Bend Details** 

|                    | EDAC INC          |
|--------------------|-------------------|
|                    | TORONTO, ONTARIO  |
|                    | CANADA            |
| YOUR CONNECTION TO | QUALITY & SERVICE |