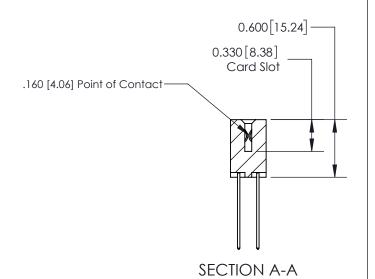

ISSUE NUMBER

ORIGINAL

1

| 837/887 Series High Temp Card Edge Connector<br>Contact Bend Detail |                                                                                                                                                             | ACAD REFERENCE NO. | 837 ENG MASTER   |               |
|---------------------------------------------------------------------|-------------------------------------------------------------------------------------------------------------------------------------------------------------|--------------------|------------------|---------------|
|                                                                     |                                                                                                                                                             | DRAWN: J.LEE       | DATE: OCT. 06/09 |               |
|                                                                     |                                                                                                                                                             | CHECKED:           | DATE:            |               |
| EDAC INC                                                            | TORONTO, ONTARIO CANADA  ARE THE PROPERTY OF EDAC INC. AND SHALL NOT BE REPRODUCED, OR COPIED OR USED AS THE BASIS FOR THE MANUFACTURE OR SALE OF APPARATUS | SCALE: NTS         | SHEET            | 2 <b>OF</b> 2 |
| TORONTO, ONTARIO                                                    |                                                                                                                                                             | DRAWING NUMBER     | •                | ISSUE         |
| YOUR CONNECTION TO QUALITY & SERVICE                                |                                                                                                                                                             | 837 Assembly       |                  | 1             |