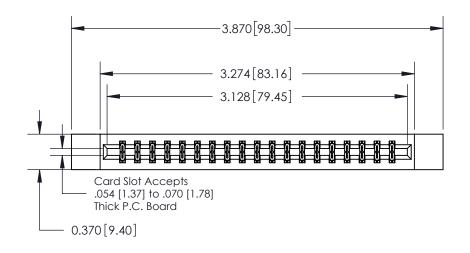

**EDAC INC** TORONTO, ONTARIO CANADA

Part Number: 837-038-541-812

837/887 Series High Temp Card Edge Connector

THESE DRAWINGS AND SPECIFICATIONS ARE THE PROPERTY OF EDAC INC.,AND SHALL NOT BE REPRODUCED, OR COPIED OR USED AS THE BASIS FOR THE MANUFACTURE OR SALE OF APPARATUS WITHOUT WRITTEN PERMISSION.

**Mounting Option** 

12-.128 (3.25) Dia. Side Mounting Holes