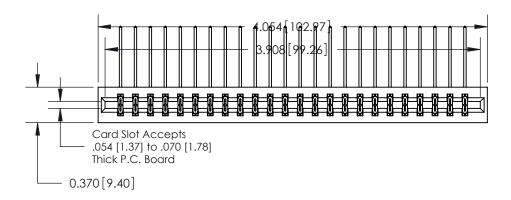

## **Contact Detail**

558-90 Degree Bend (Code 541 Contacts)

.156 [3.96] Contact Spacing x .200 [5.08] Row Spacing

THIS IS A C.A.D. GENERATED DRAWING DO NOT MAKE MANUAL REVISIONS TO MASTER.

ISSUE NUMBER

ORIGINAL

1

**See Accompanying Page for:** 

**Contact Bend Details** 

837/887 Series High Temp Card Edge Connector Part Number: 837-048-558-201

YOUR CONNECTION TO QUALITY & SERVICE

**EDAC INC** TORONTO, ONTARIO CANADA