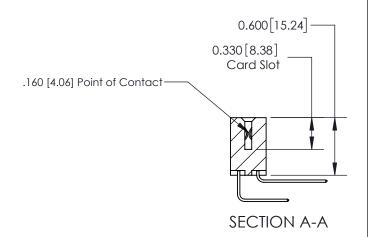

## **Contact Detail**

558-90 Degree Bend (Code 541 Contacts)

.156 [3.96] Contact Spacing x .200 [5.08] Row Spacing

THIS IS A C.A.D. GENERATED DRAWING DO NOT MAKE MANUAL REVISIONS TO MASTER.

ISSUE NUMBER

ORIGINAL

1

**See Accompanying Page for:** 

**Contact Bend Details** 

837/887 Series High Temp Card Edge Connector Part Number: 837-048-558-201

YOUR CONNECTION TO QUALITY & SERVICE

**EDAC INC** TORONTO, ONTARIO CANADA