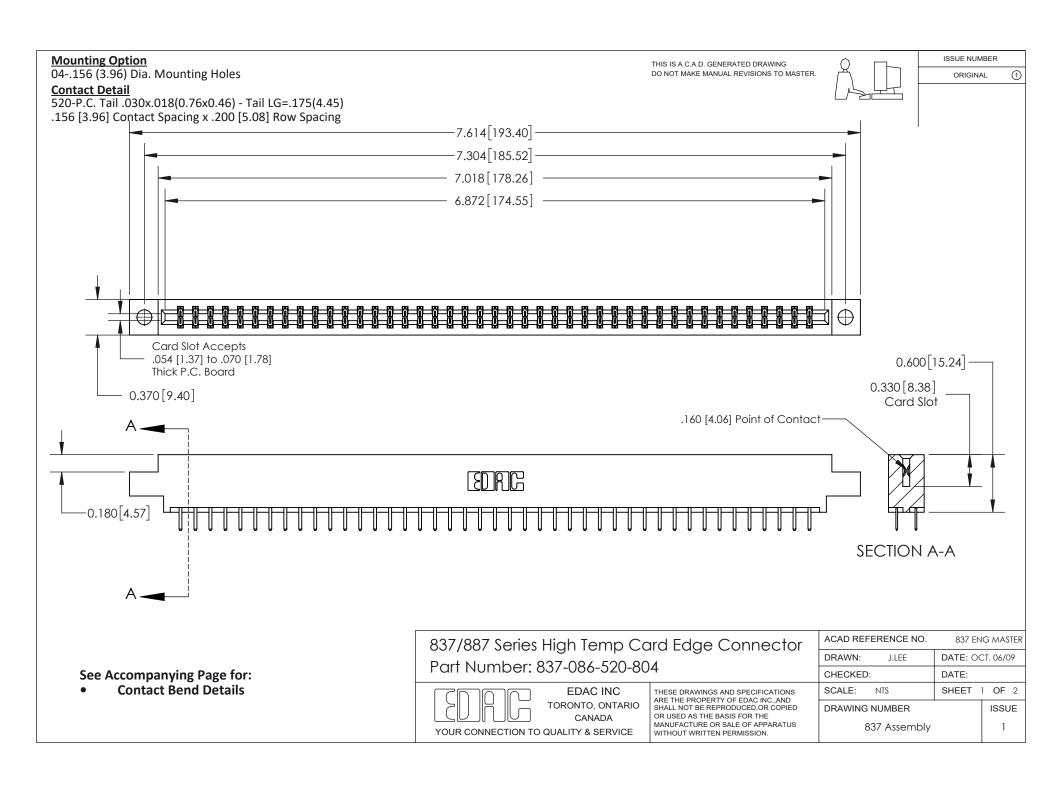

ISSUE NUMBER

ORIGINAL

1

| 837/887 Series High Temp Card Edge Connector<br>Contact Bend Detail |                                                                                                                                                                                                   | ACAD REFERENCE NO. 837 EN |                  | 3 MASTER      |
|---------------------------------------------------------------------|---------------------------------------------------------------------------------------------------------------------------------------------------------------------------------------------------|---------------------------|------------------|---------------|
|                                                                     |                                                                                                                                                                                                   | DRAWN: J.LEE              | DATE: OCT. 06/09 |               |
|                                                                     |                                                                                                                                                                                                   | CHECKED:                  | DATE:            |               |
| TORONTO, ONTARIO                                                    | THESE DRAWINGS AND SPECIFICATIONS ARE THE PROPERTY OF EDAC INC., AND SHALL NOT BE REPRODUCED, OR COPIED OR USED AS THE BASIS FOR THE MANUFACTURE OR SALE OF APPARATUS WITHOUT WRITTEN PERMISSION. | SCALE: NTS                | SHEET            | 2 <b>OF</b> 2 |
|                                                                     |                                                                                                                                                                                                   | DRAWING NUMBER            | •                | ISSUE         |
| YOUR CONNECTION TO QUALITY & SERVICE                                |                                                                                                                                                                                                   | 837 Assembly              |                  | 1             |