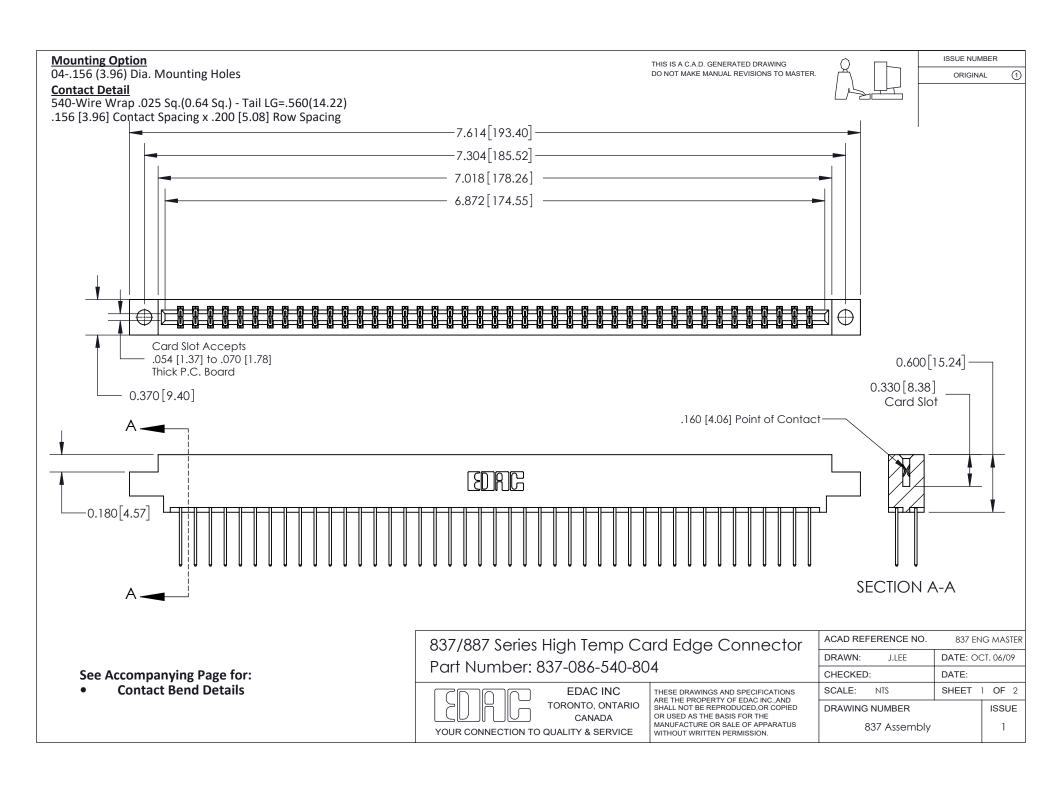

ISSUE NUMBER

ORIGINAL

1



| 837/887 Series High Temp Card Edge Connector<br>Contact Bend Detail |                                                                                                                                                                                                   | ACAD REFERENCE NO. 837 EN |                  | 3 MASTER      |
|---------------------------------------------------------------------|---------------------------------------------------------------------------------------------------------------------------------------------------------------------------------------------------|---------------------------|------------------|---------------|
|                                                                     |