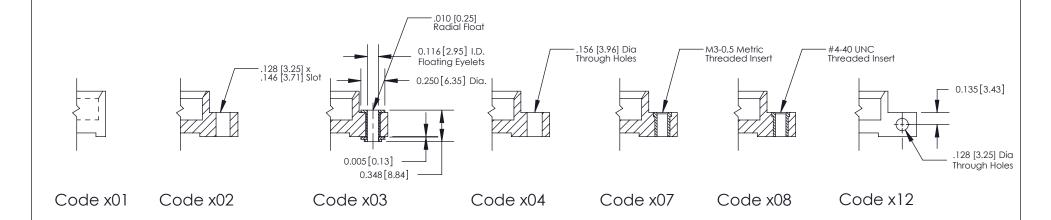

**Mounting Option** 

07-M3-0.5 Metric Threaded Inserts

THIS IS A C.A.D. GENERATED DRAWING DO NOT MAKE MANUAL REVISIONS TO MASTER

SSUE NUMBER

DRIGINAL

1

| 842/892 Series High Temp Co | ACAD REFERENCE NO. 842 ENG MASTER                                                                                                                                                               |          |             |         |           |
|-----------------------------|-------------------------------------------------------------------------------------------------------------------------------------------------------------------------------------------------|----------|-------------|---------|-----------|
| Mounting Options            |                                                                                                                                                                                                 | DRAWN:   | J.LEE       | DATE: O | CT. 06/09 |
|                             |                                                                                                                                                                                                 | CHECKED: |             | DATE:   |           |
| TORONTO, ONTARIO            | THESE DRAWINGS AND SPECIFICATIONS ARE THE PROPERTY OF EDAC INC.,AND SHALL NOT BE REPRODUCED,OR COPIED OR USED AS THE BASIS FOR THE MANUFACTURE OR SALE OF APPARATUS WITHOUT WRITTEN PERMISSION. | SCALE:   | NTS         | SHEET : | 3 OF 3    |
|                             |                                                                                                                                                                                                 | DRAWING  | NUMBER      |         | ISSUE     |
|                             |                                                                                                                                                                                                 | 8        | 42 Assembly |         | 1         |