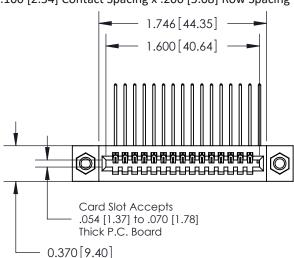

842/892 Series High Temp Card Edge Connector Part Number: 842-016-559-107

|   | DRAWN: J.LEE   | DATE: OCT. 06/09 |  |  |  |
|---|----------------|------------------|--|--|--|
|   | CHECKED:       | DATE:            |  |  |  |
|   | SCALE: NTS     | SHEET 1 OF 3     |  |  |  |
| ) | DRAWING NUMBER | ISSUE            |  |  |  |

842 Assembly

SECTION A-A

842 ENG MASTER

THIS IS A C.A.D. GENERATED DRAWING DO NOT MAKE MANUAL REVISIONS TO MASTER.

ISSUE NUMBER

ORIGINAL

1

| 842/892 Series High Temp C           | ACAD REFERENCE NO. 842 ENG MASTER                             |                |                         |        |  |
|--------------------------------------|---------------------------------------------------------------|----------------|-------------------------|--------|--|
| Contact Bend Detail                  | DRAWN: J.LEE                                                  | DATE: OC       | DATE: <b>OCT. 06/09</b> |        |  |
| Contact bend bendii                  |                                                               | CHECKED:       | DATE:                   | DATE:  |  |
| EDAC INC                             | THESE DRAWINGS AND SPECIFICATIONS                             | SCALE: NTS     | SHEET                   | 2 OF 3 |  |
| TORONTO, ONTARIO                     | OR USED AS THE BASIS FOR THE MANUFACTURE OR SALE OF APPARATUS | DRAWING NUMBER | •                       | ISSUE  |  |
| YOUR CONNECTION TO QUALITY & SERVICE |                                                               | 842 Assemb     | ly                      | 1      |  |