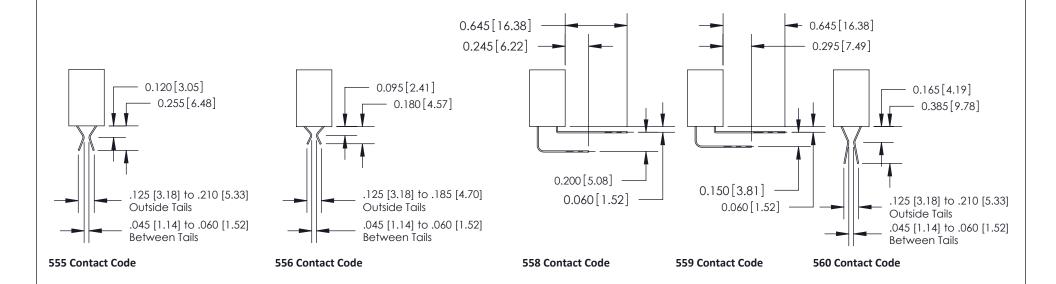

## **Contact Detail**

559-90 Degree Bend (Code 541 Contacts)

.100 [2.54] Contact Spacing x .200 [5.08] Row Spacing

**See Accompanying Pages for:** 

- **Contact Bend Details**
- **Mounting Options**

.240 [6.10] Point of Contact-

842 Assembly

SECTION A-A

842 ENG MASTER

THIS IS A C.A.D. GENERATED DRAWING DO NOT MAKE MANUAL REVISIONS TO MASTER.

ISSUE NUMBER

ORIGINAL

1

| 842/892 Series High Temp C           | ACAD REFERENCE NO. 842 ENG MASTER                             |                |                         |        |  |
|--------------------------------------|---------------------------------------------------------------|----------------|-------------------------|--------|--|
| Contact Bend Detail                  | DRAWN: J.LEE                                                  | DATE: OC       | DATE: <b>OCT. 06/09</b> |        |  |
| Contact bend bendii                  |                                                               | CHECKED:       | DATE:                   | DATE:  |  |
| EDAC INC                             | THESE DRAWINGS AND SPECIFICATIONS                             | SCALE: NTS     | SHEET                   | 2 OF 3 |  |
| TORONTO, ONTARIO                     | OR USED AS THE BASIS FOR THE MANUFACTURE OR SALE OF APPARATUS | DRAWING NUMBER | •                       | ISSUE  |  |
| YOUR CONNECTION TO QUALITY & SERVICE |                                                               | 842 Assemb     | ly                      | 1      |  |