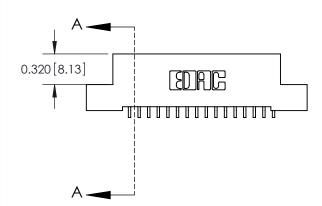

842 Assembly

SECTION A-A

842 ENG MASTER

THIS IS A C.A.D. GENERATED DRAWING DO NOT MAKE MANUAL REVISIONS TO MASTER.

ISSUE NUMBER

ORIGINAL

1

| 842/892 Series High Temp C           | ACAD REFERENCE NO. 842 ENG MASTER                             |                |                         |        |  |
|--------------------------------------|---------------------------------------------------------------|----------------|-------------------------|--------|--|
| Contact Bend Detail                  | DRAWN: J.LEE                                                  | DATE: OC       | DATE: <b>OCT. 06/09</b> |        |  |
| Contact bend bendii                  |                                                               | CHECKED:       | DATE:                   | DATE:  |  |
| EDAC INC                             | THESE DRAWINGS AND SPECIFICATIONS                             | SCALE: NTS     | SHEET                   | 2 OF 3 |  |
| TORONTO, ONTARIO                     | OR USED AS THE BASIS FOR THE MANUFACTURE OR SALE OF APPARATUS | DRAWING NUMBER | •                       | ISSUE  |  |
| YOUR CONNECTION TO QUALITY & SERVICE |                                                               | 842 Assemb     | ly                      | 1      |  |