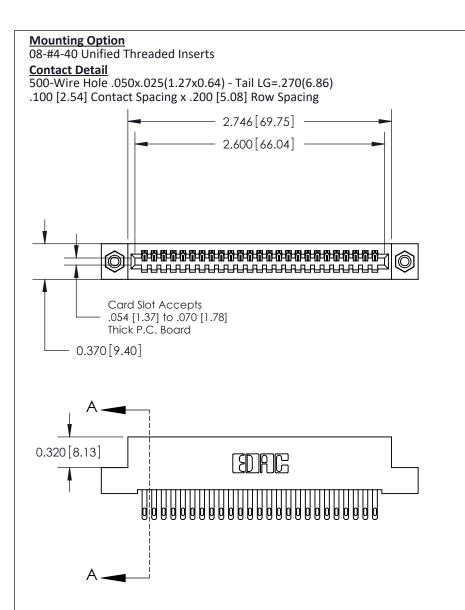

.240 [6.10] Point of Contact-

## **See Accompanying Pages for:**

- **Contact Bend Details**
- **Mounting Options**

842/892 Series High Temp Card Edge Connector Part Number: 842-025-500-108

| ACAD REFERENCE NO. 842 ENG MASTER |                  |  |
|-----------------------------------|------------------|--|
| DRAWN: J.LEE                      | DATE: OCT. 06/09 |  |
| CHECKED:                          | DATE:            |  |
| SCALE: NTS                        | SHEET 1 OF 3     |  |
| DRAWING NUMBER                    | ISSUE            |  |

842 Assembly

THIS IS A C.A.D. GENERATED DRAWING DO NOT MAKE MANUAL REVISIONS TO MASTER

ORIGINAL (1)

| 842/892 Series High Temp Card Edge Connector<br>Contact Bend Detail |                                                                   | ACAD REFERENCE NO. 842 ENG MASTER |             |                         |        |
|---------------------------------------------------------------------|-------------------------------------------------------------------|-----------------------------------|-------------|-------------------------|--------|
|                                                                     |                                                                   | DRAWN:                            | J.LEE       | DATE: <b>OCT. 06/09</b> |        |
|                                                                     |                                                                   | CHECKE                            | ):          | DATE:                   |        |
| EDAC INC                                                            | THESE DRAWINGS AND SPECIFICATIONS ARE THE PROPERTY OF EDAC INCAND | SCALE:                            | NTS         | SHEET :                 | 2 OF 3 |
| TORONTO, ONTARIO                                                    | SHALL NOT BE REPRODUCED, OR COPIED OR USED AS THE BASIS FOR THE   | DRAWING                           | NUMBER      |                         | ISSUE  |
| YOUR CONNECTION TO QUALITY & SERVICE                                | MANUFACTURE OR SALE OF APPARATUS WITHOUT WRITTEN PERMISSION.      | 8                                 | 42 Assembly |                         | 1      |

THIS IS A C.A.D. GENERATED DRAWING DO NOT MAKE MANUAL REVISIONS TO MASTER

ISSUE NUMBER

ORIGINAL

1

| 842/892 Series High Temp Card Edge Co<br>Mounting Options  | DRAWN: J.LEE DATE: OCT. 06/09  CHECKED: DATE: |
|------------------------------------------------------------|-----------------------------------------------|
| EDAC INC THESE DRAWINGS AND S ARE THE PROPERTY OF          |                                               |
|                                                            | DUCED,OR COPIED DRAWING NUMBER ISSUE          |
| YOUR CONNECTION TO QUALITY & SERVICE WITHOUT WRITTEN PERMI |                                               |