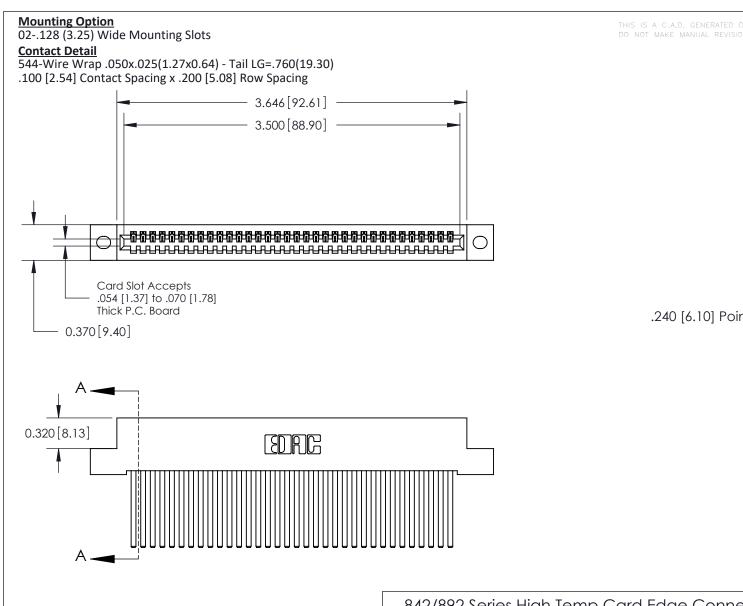

.240 [6.10] Point of Contact-

**SECTION A-A** 

## **See Accompanying Pages for:**

- **Contact Bend Details**
- **Mounting Options**

842/892 Series High Temp Card Edge Connector Part Number: 842-034-544-102

YOUR CONNECTION TO QUALITY & SERVICE

CANADA

| ACAD REFERENCE NO. 842 ENG MASTER |                  |  |  |
|-----------------------------------|------------------|--|--|
| DRAWN: J.LEE                      | DATE: OCT. 06/09 |  |  |
| CHECKED:                          | DATE:            |  |  |
| SCALE: NTS                        | SHEET 1 OF 3     |  |  |
| DRAWING NUMBER                    | ISSUE            |  |  |