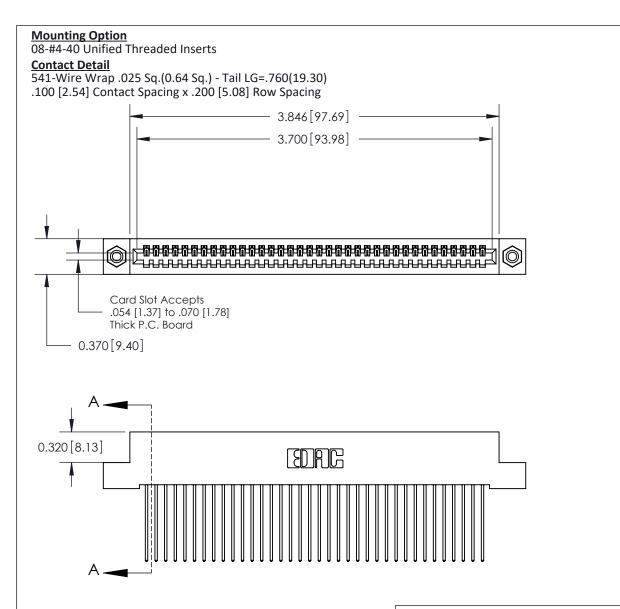

## **See Accompanying Pages for:**

- **Contact Bend Details**
- **Mounting Options**

842/892 Series High Temp Card Edge Connector Part Number: 842-036-541-108

| ACAD REFERENCE NO. 842 ENG MASTER |                  |  |
|-----------------------------------|------------------|--|
| DRAWN: J.LEE                      | DATE: OCT. 06/09 |  |
| CHECKED:                          | DATE:            |  |
| SCALE: NTS                        | SHEET 1 OF 3     |  |
| DRAWING NUMBER                    | ISSUE            |  |