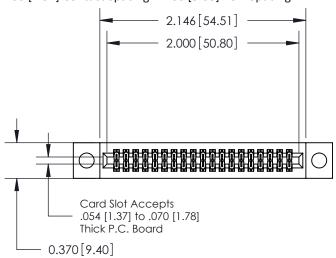

**Mounting Option** 

04-.156 (3.96) Dia. Mounting Holes

## **Contact Detail**

555-Extender Board Bend (Code 500 Contacts)

.100 [2.54] Contact Spacing x .200 [5.08] Row Spacing





**See Accompanying Pages for:** 

- **Contact Bend Details**
- **Mounting Options**



.240 [6.10] Point of Contact-





| ACAD REFERENCE NO | 842 ENG MASTER   |
|-------------------|------------------|
| DRAWN: J.LEE      | DATE: OCT. 06/09 |
| CHECKED:          | DATE:            |
| SCALE: NTS        | SHEET 1 OF 3     |
| DRAWING NUMBER    | ISSUE            |

**SECTION A-A** 

842 Assembly

THIS IS A C.A.D. GENERATED DRAWING DO NOT MAKE MANUAL REVISIONS TO MASTER

ORIGINAL (1)



| 842/892 Series High Temp Card Edge Connector<br>Contact Bend Detail |                                                                   | ACAD REFERENCE NO. 842 ENG MASTER |             |                  |        |
|---------------------------------------------------------------------|---------------