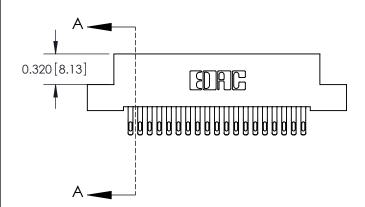

**SECTION A-A** 

842 Assembly

THIS IS A C.A.D. GENERATED DRAWING DO NOT MAKE MANUAL REVISIONS TO MASTER

ORIGINAL (1)

| 842/892 Series High Temp Card Edge Connector<br>Contact Bend Detail |                                                                   | ACAD REFERENCE NO. 842 ENG MASTER |             |                  |        |
|---------------------------------------------------------------------|-------------------------------------------------------------------|-----------------------------------|-------------|------------------|--------|
|                                                                     |                                                                   | DRAWN:                            | J.LEE       | DATE: OCT. 06/09 |        |
|                                                                     |                                                                   | CHECKE                            | ):          | DATE:            |        |
| EDAC INC                                                            | THESE DRAWINGS AND SPECIFICATIONS ARE THE PROPERTY OF EDAC INCAND | SCALE:                            | NTS         | SHEET :          | 2 OF 3 |
| TORONTO, ONTARIO                                                    | SHALL NOT BE REPRODUCED, OR COPIED OR USED AS THE BASIS FOR THE   | DRAWING                           | NUMBER      |                  | ISSUE  |
| YOUR CONNECTION TO QUALITY & SERVICE                                | MANUFACTURE OR SALE OF APPARATUS WITHOUT WRITTEN PERMISSION.      | 8                                 | 42 Assembly |                  | 1      |