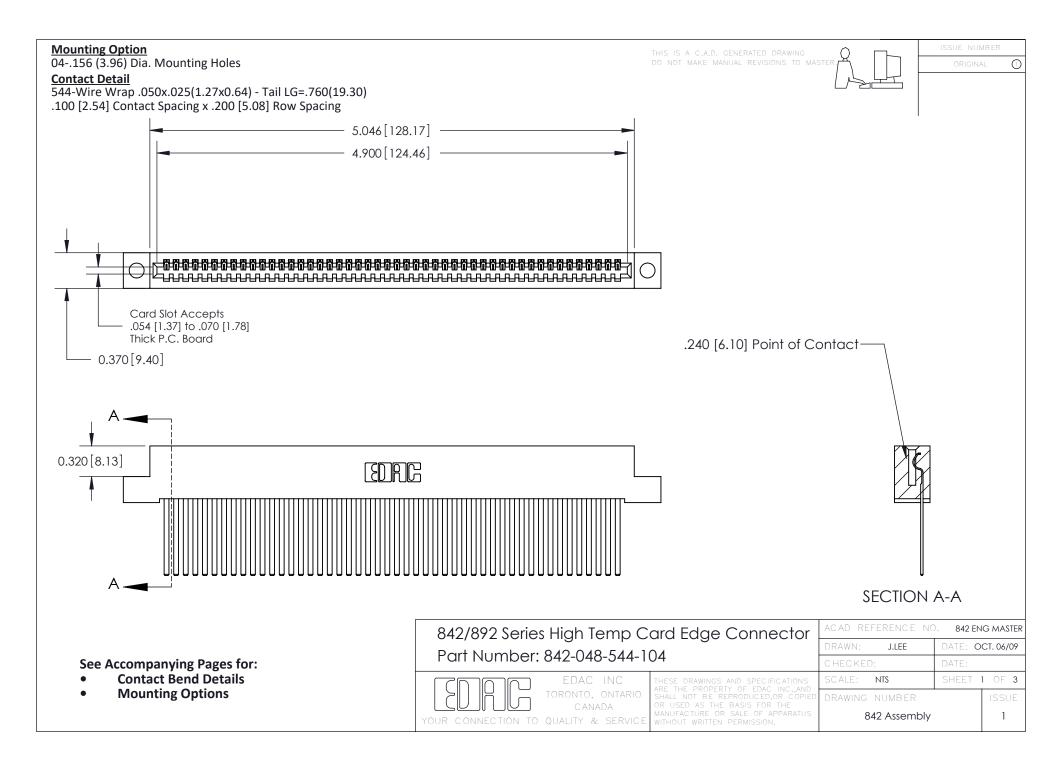

THIS IS A C.A.D. GENERATED DRAWING DO NOT MAKE MANUAL REVISIONS TO MASTER

ORIGINAL (1)



| 842/892 Series High Temp Card Edge Connector<br>Contact Bend Detail |                                                                                                  | ACAD REFERENCE NO. 842 ENG MASTER |             |                  |        |
|---------------------------------------------------------------------|--------------------------------------------------------------------------------------------------|-----------------------------------|-------------|------------------|--------|
|                                                                     |                                                                                                  | DRAWN:                            | J.