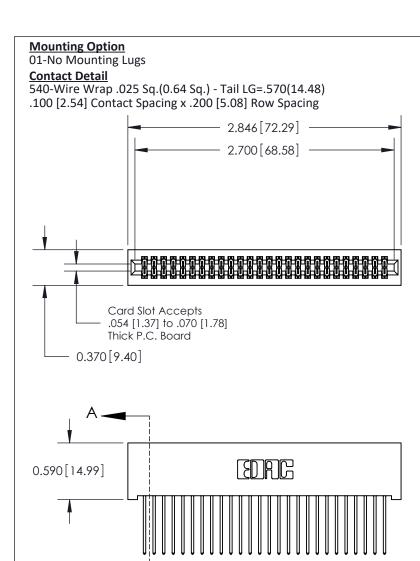

.240 [6.10] Point of Contact-

## 842/892 Series High Temp Card Edge Connector Part Number: 842-052-540-201

YOUR CONNECTION TO QUALITY & SERVICE

CANADA

|   | CHECKED:       | DATE: |        |  |  |
|---|----------------|-------|--------|--|--|
|   | SCALE: NTS     | SHEET | 1 OF 3 |  |  |
| D | DRAWING NUMBER |       | ISSUE  |  |  |
|   | 842 Assembly   |       | 1      |  |  |

J.LEE

842 ENG MASTER

DATE: OCT. 06/09

**See Accompanying Pages for:** 

- **Contact Bend Details**
- **Mounting Options**

THIS IS A C.A.D. GENERATED DRAWING DO NOT MAKE MANUAL REVISIONS TO MASTER

ORIGINAL (1)