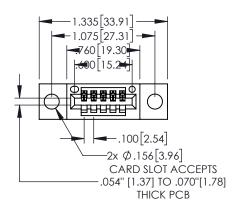

.330[8.38] CARD SLOT

.200 5.08

**SECTION A-A** 

—.370<sup>[9.40]</sup>

.160 4.06 POINT OF CONTACT

1

| 845/895 SERIES HIGH TEMP CARD EDGE CONNECTOR |
|----------------------------------------------|
| ·                                            |
| PART NUMBER: 845-005-525-404                 |