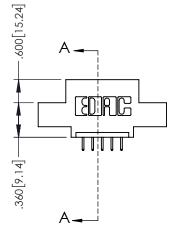

.330[8.38] CARD SLOT

.200 5.08

**SECTION A-A** 

—.370<sup>[9.40]</sup>

.160 4.06 POINT OF CONTACT

1

| 845/895 SERIES HIGH TEMP CARD EDGE CONNECTOR |
|----------------------------------------------|
| ·                                            |
| PART NUMBER: 845-005-525-404                 |