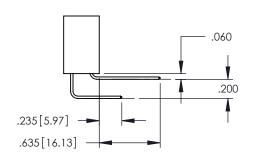

## **Contact Code 560**

INSULATOR MATERIAL: THERMOPLASTIC POLYESTER, UL 94V-0

DAP MATERIAL AVAILABLE UPON REQUEST

CONTACT MATERIAL; COPPER ALLOY

CONTACT PLATING: GOLD ON THE MATING AREA, TIN PLATING ON THE CONTACT TAILS, NICKEL UNDERPLATE