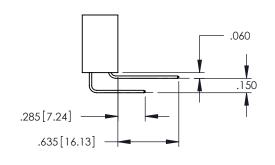

8

**SECTION A-A** 

—.370<sup>[9.40]</sup>

.160 4.06 POINT OF CONTACT

1

| 845/895 SERIES HIGH TEMP CARD EDGE CONNECTOR |
|----------------------------------------------|
| ·                                            |
| PART NUMBER: 845-005-525-404                 |



| ACAD REFERENCE NO. 845-ENG-MASTER |                 |           |  |  |
|-----------------------------------|-----------------|-----------|--|--|
| DRAWN: R.STA.MONICA               | DATE: <b>MA</b> | Y.16/2017 |  |  |
| CHECKED:                          | DATE:           |           |  |  |
| SCALE: 1:1                        | SHEET 1         | OF 2      |  |  |
| DRAWING NUMBER                    |                 | ISSUE     |  |  |
| 845-ENG-MASTER                    |                 | 1         |  |  |











## **Contact Code 558**

## **Contact Code 559**

## **Contact Code 560**

INSULATOR MATERIAL: THERMOPLASTIC POLYESTER, UL 94V-0

DAP MATERIAL AVAILABLE UPON REQUEST

CONTACT MATERIAL; COPPER ALLOY

CONTACT PLATING: GOLD ON THE MATING AREA, TIN PLATING ON THE CONTACT TAILS, NICKEL UNDERPLATE

## 845/895 SERIES HIGH TEMP CARD EDGE CONNECTOR CONTACT CODE 555,556,558,559,560 DIMENSIONS

YOUR CONNECTION TO QUALITY & SERVICE

|         | ACAD REFERENCE N    | 0. 845-ENG-MASTER |
|---------|---------------------|-------------------|
|         | DRAWN: R.STA.MONICA | DATE:MAY.16/2017  |
|         | CHECKED:            | DATE:             |
| D<br>ED | SCALE: 1:1          | SHEET 2 OF 2      |
|         | DRAWING NUMBER      | ISSUE             |

845-ENG-MASTER