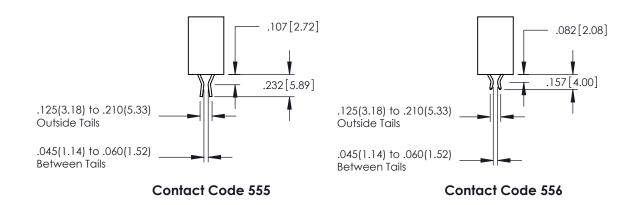

5.08

**SECTION A-A** 

—.370<sup>[9.40]</sup>

.160 4.06 POINT OF CONTACT

1

| 845/895 SERIES HIGH TEMP CARD EDGE CONNECTOR |
|----------------------------------------------|
| ·                                            |
| PART NUMBER: 845-005-525-404                 |



| ACAD REFERENCE NO. 845-ENG-MASTER |                 |           |  |  |
|-----------------------------------|-----------------|-----------|--|--|
| DRAWN: R.STA.MONICA               | DATE: <b>MA</b> | Y.16/2017 |  |  |
| CHECKED:                          | DATE:           |           |  |  |
| SCALE: 1:1                        | SHEET 1         | OF 2      |  |  |
| DRAWING NUMBER                    |                 | ISSUE     |  |  |
| 845-ENG-MASTER                    |                 | 1         |  |  |











## **Contact Code 558**

## **Contact Code 559**

## **Contact Code 560**

INSULATOR MATERIAL: THERMOPLASTIC POLYESTER, UL 94V-0

DAP MATERIAL AVAILABLE UPON REQUEST

CONTACT MATERIAL; COPPER ALLOY

CONTACT PLATING: GOLD ON THE MATING AREA, TIN PLATING ON THE CONTACT TAILS, NICKEL UNDERPLATE

## 845/895 SERIES HIGH TEMP CARD EDGE CONNECTOR CONTACT CODE 555,556,558,559,560 DIMENSIONS

YOUR CONNECTION TO QUALITY & SERVICE

|         | ACAD REFERENCE N    | 0. 845-ENG-MASTER |
|---------|---------------------|-------------------|
|         | DRAWN: R.STA.MONICA | DATE:MAY.16/2017  |
|         | CHECKED:            | DATE:             |
| D<br>ED | SCALE: 1:1          | SHEET 2 OF 2      |
|         | DRAWING NUMBER      | ISSUE             |

845-ENG-MASTER