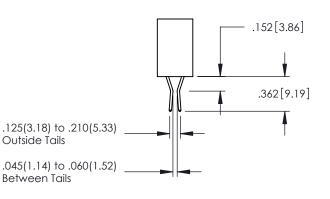

## **Contact Code 560**

INSULATOR MATERIAL: THERMOPLASTIC POLYESTER, UL 94V-0

DAP MATERIAL AVAILABLE UPON REQUEST

CONTACT MATERIAL; COPPER ALLOY

CONTACT PLATING: GOLD ON THE MATING AREA, TIN PLATING ON THE CONTACT TAILS, NICKEL UNDERPLATE