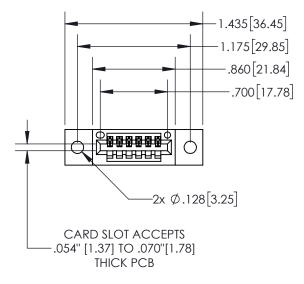

## **Contact Dimensions:** 544-Wire Wrap .050x.025(1.27x0.64) - Tail LG=.750(19.05) .100 (2.54) Contact Spacing x .200 (5.08) Row Spacing

INSULATOR MATERIAL: THERMOPLASTIC, UL 94V-0

- 845/895 SERIES HIGH TEMP CARD EDGE CONNECTOR PART NUMBER: 845-006-544-402
- CONTACT MATERIAL; COPPER TIN ALLOY
  CONTACT PLATING: GOLD ON THE MATING AREA, TIN PLATING
  ON THE CONTACT TAILS, NICKEL UNDERPLATE

| .330[8.38]<br>CARD SLOT |  |  |  |  |
|-------------------------|--|--|--|--|
| SECTION A-A             |  |  |  |  |
| .370[9.40]              |  |  |  |  |
| .160[4.06]              |  |  |  |  |
| POINT OF CONTACT        |  |  |  |  |