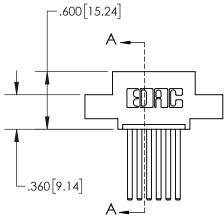

YOUR CONNECTION TO QUALITY & SERVICE

INSULATOR MATERIAL: THERMOPLASTIC POLYESTER, UL 94V-0 DAP MATERIAL AVAILABLE UPON REQUEST

**Contact Code 558** 

CONTACT MATERIAL; COPPER ALLOY CONTACT PLATING: GOLD ON THE MATING AREA, TIN PLATING ON THE CONTACT TAILS, NICKEL UNDERPLATE

## 845/895 SERIES HIGH TEMP CARD EDGE CONNECTOR CONTACT CODE 555,556,558,559,560 DIMENSIONS

YOUR CONNECTION TO QUALITY & SERVICE

Contact Code 559

|   | ACAD REFERENCE NO   | . 845-ENG-MASTER |
|---|---------------------|------------------|
|   | DRAWN: R.STA.MONICA | DATE:MAY.16/2017 |
|   | CHECKED:            | DATE:            |
|   | SCALE: 1:1          | SHEET 2 OF 2     |
| D | DRAWING NUMBER      | ISSUE            |

**Contact Code 560** 

845-ENG-MASTER