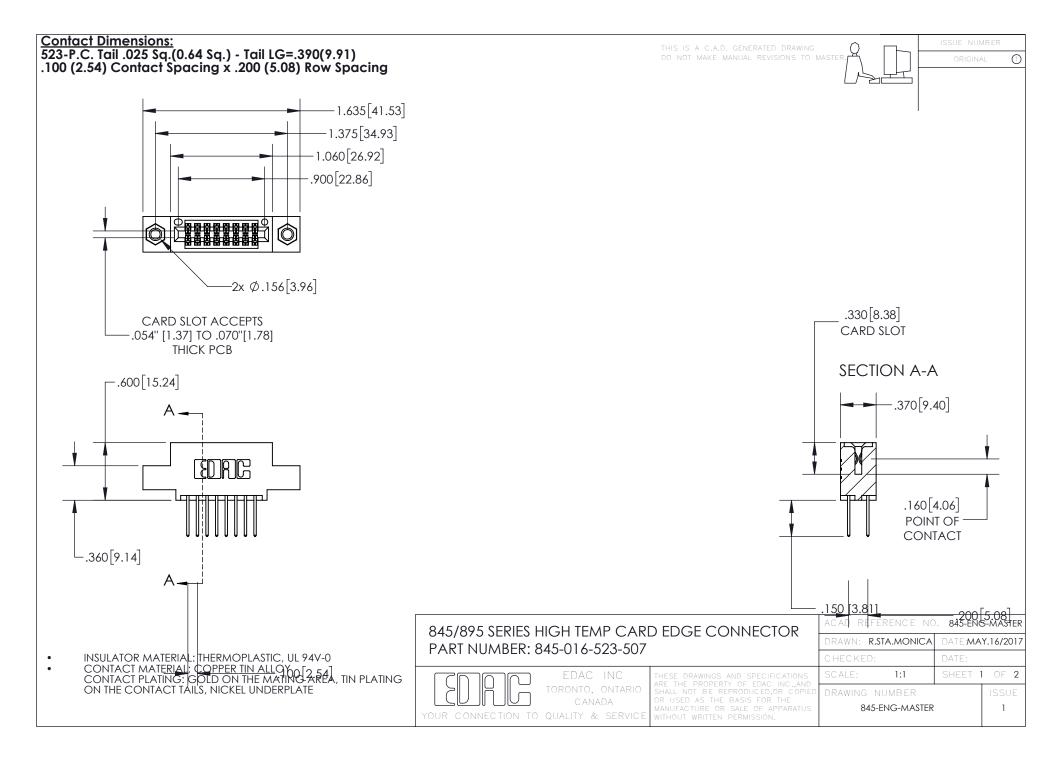

- INSULATOR MATERIAL: THERMOPLASTIC POLYESTER, UL 94V-0 DAP MATERIAL AVAILABLE UPON REQUEST
- CONTACT MATERIAL; COPPER ALLOY

CONTACT PLATING: GOLD ON THE MATING AREA, TIN PLATING ON THE CONTACT TAILS, NICKEL UNDERPLATE