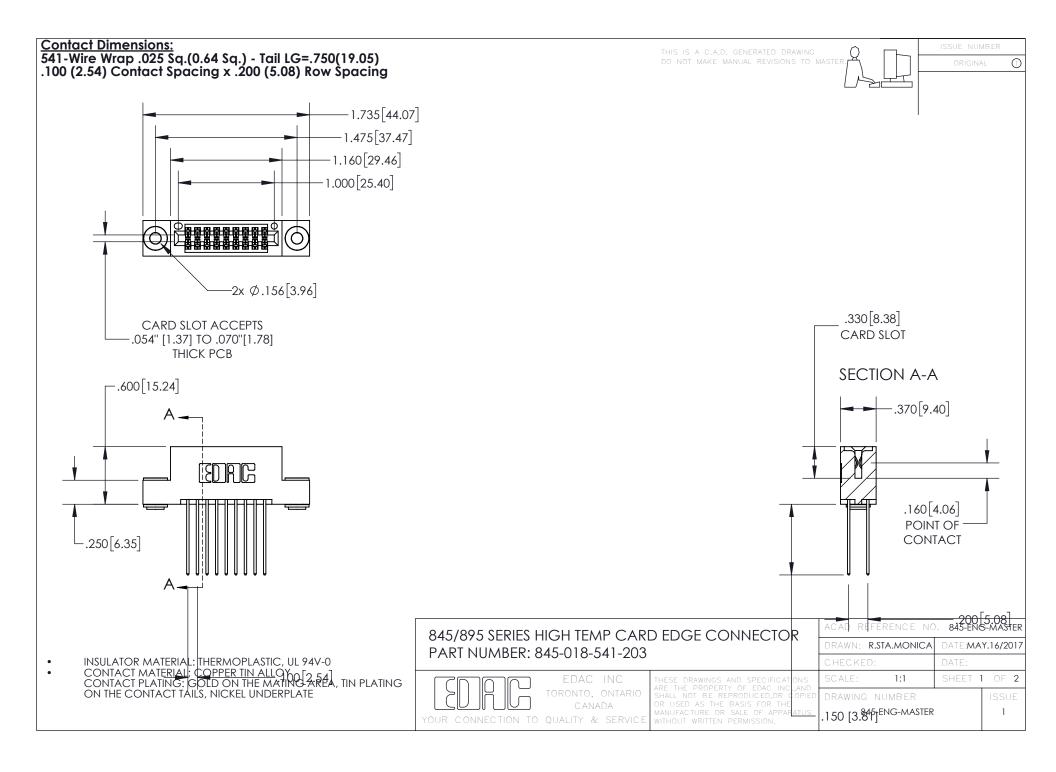

- INSULATOR MATERIAL: THERMOPLASTIC POLYESTER, UL 94V-0 DAP MATERIAL AVAILABLE UPON REQUEST
- CONTACT MATERIAL; COPPER ALLOY

CONTACT PLATING: GOLD ON THE MATING AREA, TIN PLATING ON THE CONTACT TAILS, NICKEL UNDERPLATE