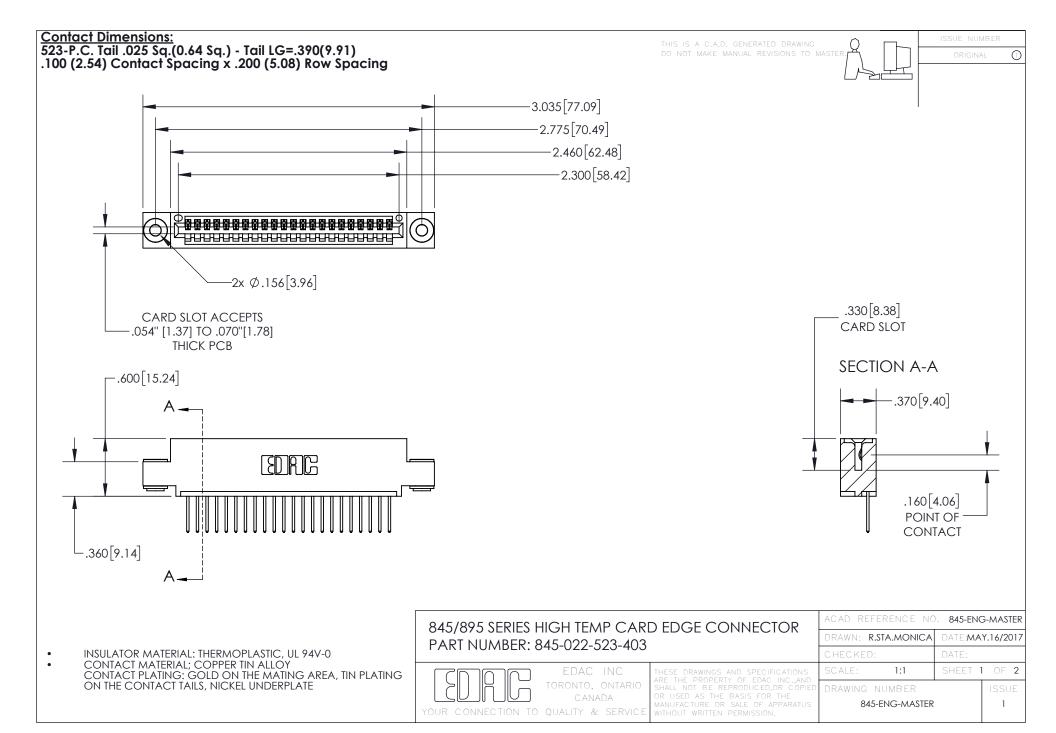

- INSULATOR MATERIAL: THERMOPLASTIC POLYESTER, UL 94V-0 DAP MATERIAL AVAILABLE UPON REQUEST
- CONTACT MATERIAL; COPPER ALLOY

CONTACT PLATING: GOLD ON THE MATING AREA, TIN PLATING ON THE CONTACT TAILS, NICKEL UNDERPLATE

## 845/895 SERIES HIGH TEMP CARD EDGE CONNECTOR CONTACT CODE 555,556,558,559,560 DIMENSIONS

YOUR CONNECTION TO QUALITY & SERVICE

|   | ACAD REFERENCE NO. 845-ENG-MASTER |                  |
|---|-----------------------------------|------------------|
|   | DRAWN: R.STA.MONICA               | DATE:MAY.16/2017 |
|   | CHECKED:                          | DATE:            |
| D | SCALE: 1:1                        | SHEET 2 OF 2     |
|   | DRAWING NUMBER                    | ISSUE            |

845-ENG-MASTER