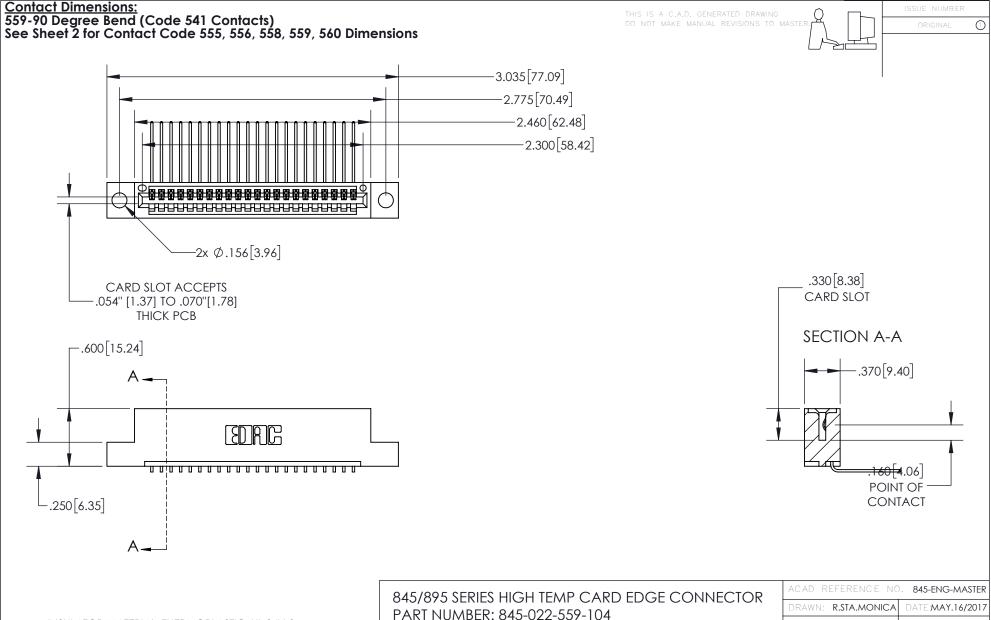

## 845/895 SERIES HIGH TEMP CARD EDGE CONNECTOR CONTACT CODE 555,556,558,559,560 DIMENSIONS

YOUR CONNECTION TO QUALITY & SERVICE

|    | ACAD REFERENCE NO   | . 845-ENG-MASTER |
|----|---------------------|------------------|
|    | DRAWN: R.STA.MONICA | DATE:MAY.16/2017 |
|    | CHECKED:            | DATE:            |
| D. | SCALE: 1:1          | SHEET 2 OF 2     |
|    | DRAWING NUMBER      | ISSUE            |