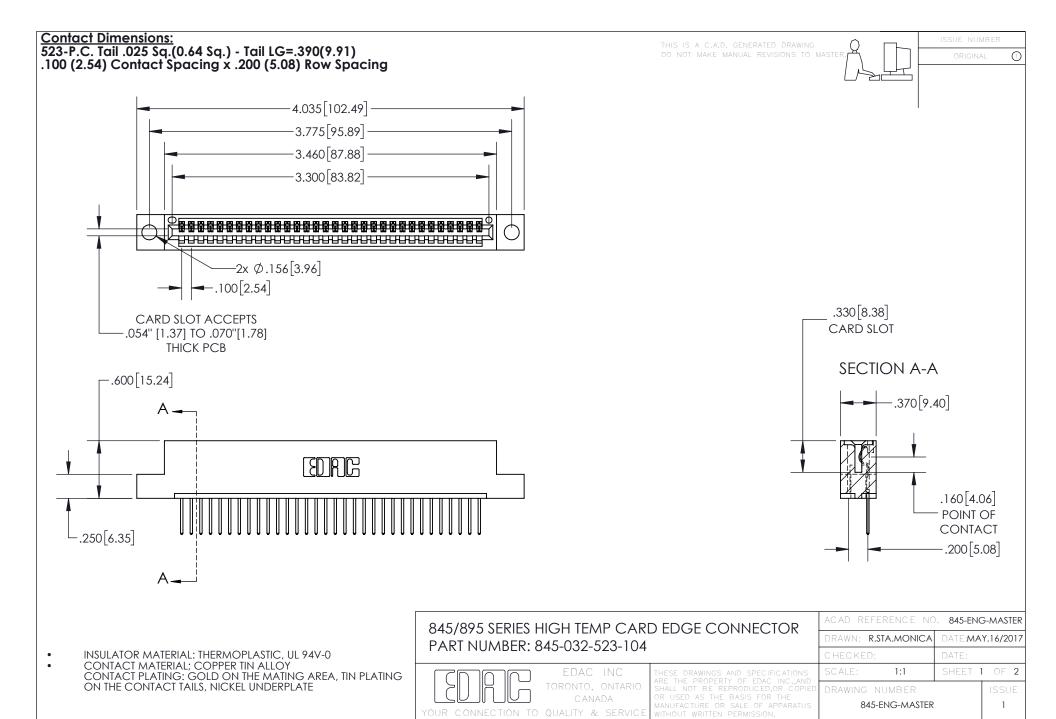

INSULATOR MATERIAL: THERMOPLASTIC POLYESTER, UL 94V-0 DAP MATERIAL AVAILABLE UPON REQUEST

**Contact Code 558** 

CONTACT MATERIAL; COPPER ALLOY CONTACT PLATING: GOLD ON THE MATING AREA, TIN PLATING ON THE CONTACT TAILS, NICKEL UNDERPLATE