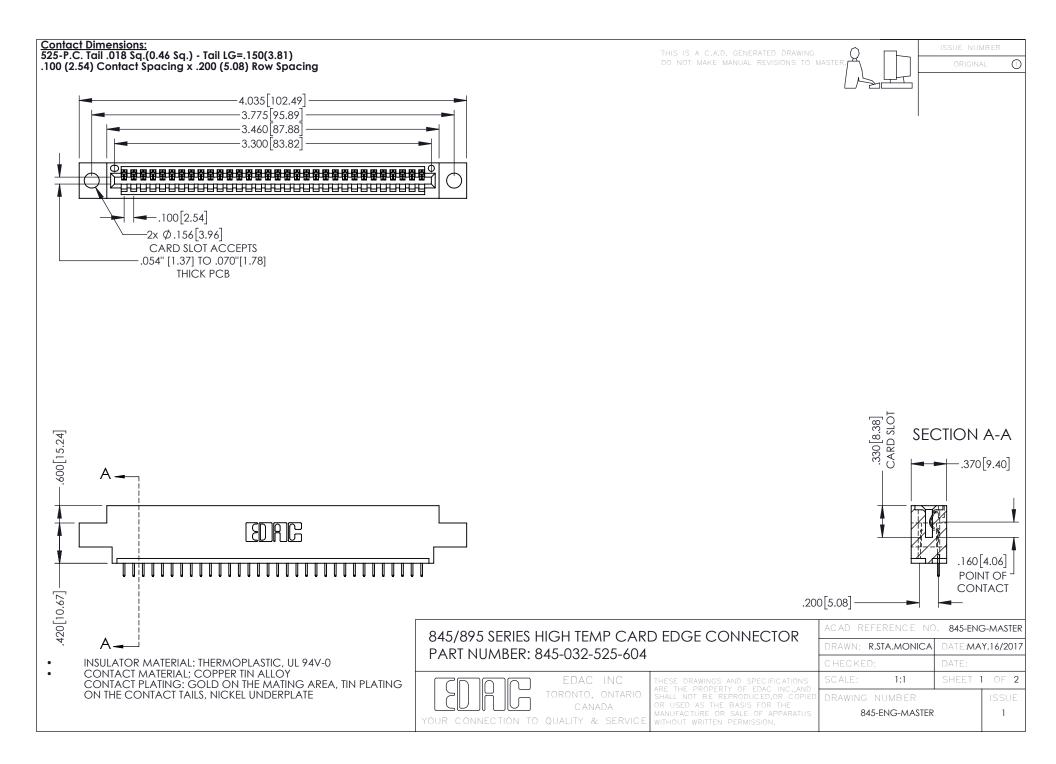

## 845/895 SERIES HIGH TEMP CARD EDGE CONNECTOR CONTACT CODE 555,556,558,559,560 DIMENSIONS

YOUR CONNECTION TO QUALITY & SERVICE

|   | ACAD REFERENCE NO. 845-ENG-MASTER |                  |
|---|-----------------------------------|------------------|
|   | DRAWN: R.STA.MONICA               | DATE:MAY.16/2017 |
|   | CHECKED:                          | DATE:            |
|   | SCALE: 1:1                        | SHEET 2 OF 2     |
| D | DRAWING NUMBER                    | ISSUE            |