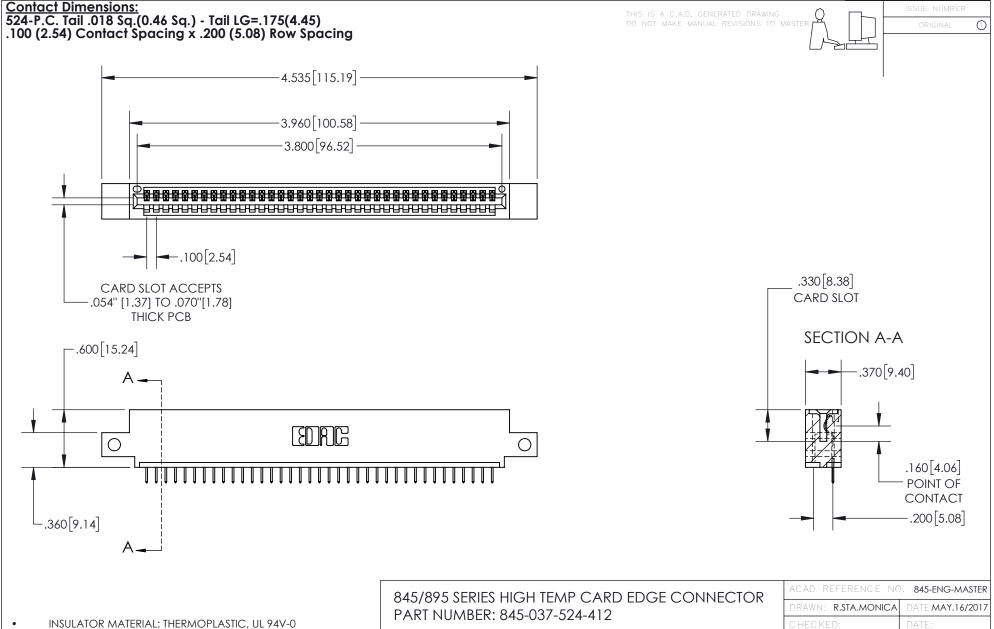

## 845/895 SERIES HIGH TEMP CARD EDGE CONNECTOR CONTACT CODE 555,556,558,559,560 DIMENSIONS

YOUR CONNECTION TO QUALITY & SERVICE

Contact Code 559

|   | ACAD REFERENCE NO. 845-ENG-MASTER |                  |  |
|---|-----------------------------------|------------------|--|
|   | DRAWN: R.STA.MONICA               | DATE:MAY.16/2017 |  |
|   | CHECKED:                          | DATE:            |  |
|   | SCALE: 1:1                        | SHEET 2 OF 2     |  |
| D | DRAWING NUMBER                    | ISSUE            |  |